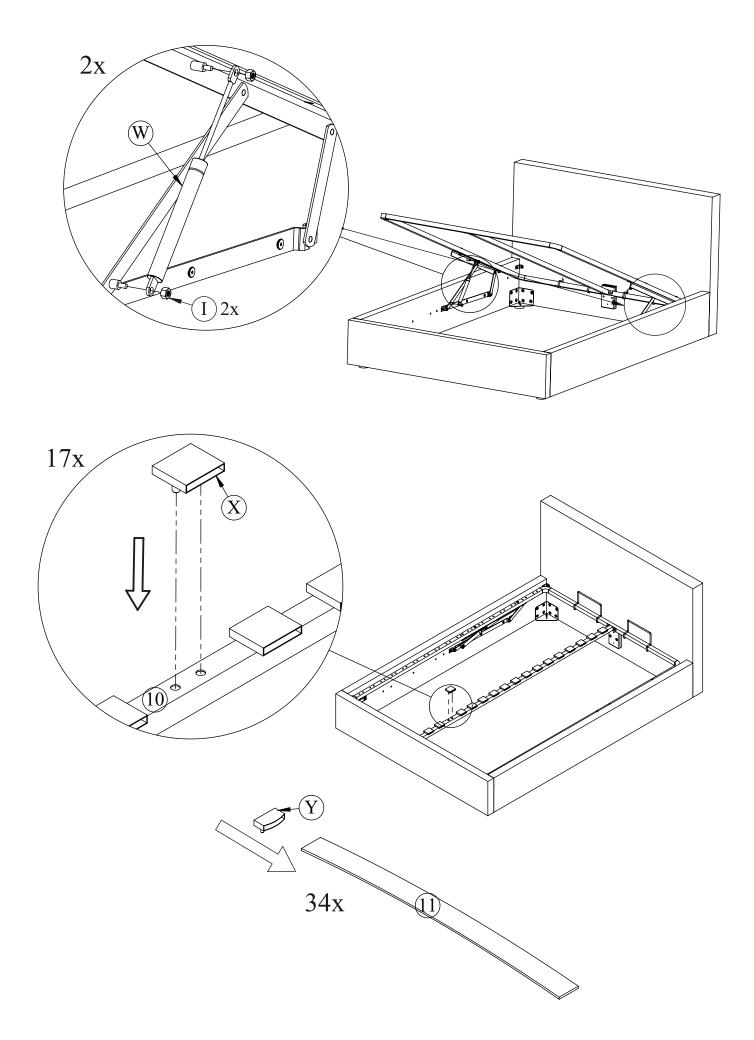

## Kokkupanekujuhend Assembly instructions

Voodi LEENA 160x200cm, madratsiga, beež (77735) Bed LEENA 160x200cm, with mattress, beige (77735)

|               |               | 0       | Ð              |              |                 |                |                 |
|---------------|---------------|---------|----------------|--------------|-----------------|----------------|-----------------|
| M8x30         | M8x16         | M8x60   | M6x16          | M8x25        | M4x16           | M4x45          |                 |
| <u>A</u> x 14 | <b>B</b> x 32 | © x 11  | D x 8          | <b>E</b> x 4 | <b>(F)</b> x 8  | <u>(G)</u> x 2 | <u>(H)</u> x 4  |
| M6            | M8            |         |                | ©<br>Ø 60mm  | o<br>Ø47mm      | Ø 30mm         | <i>↓</i> Ø 22mm |
| ① x 4         | <b>J</b> x 8  | (K) x 4 | $(L) \times 4$ | <u>M</u> x 4 | <u>(N) x 16</u> | (O) x 20       | (P) x 16        |
| · · · · ·     | 126mi         |         | tomm.          |              | L               | R              | 6               |
| (R) x 2       | (S) x         | 2       | (T) x 1        | (U) x 1      | (               | <b>V</b> x 1   | (W) x 2         |
|               |               |         |                |              |                 |                |                 |
| X x 17        | Ý x           | x 34    | (Z) x 4        |              |                 |                |                 |
|               |               |         | #4             | #5           | 8               |                |                 |
| x1            | x1            |         | x1             | x1           |                 |                |                 |