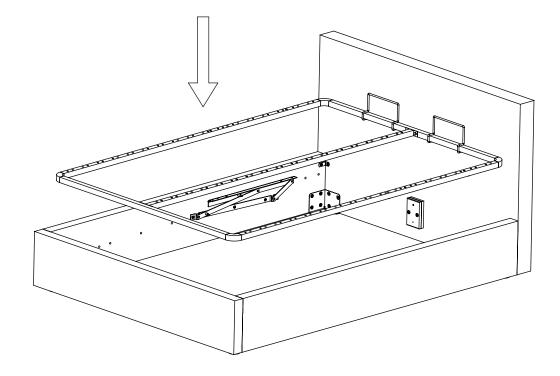

## Kokkupanekujuhend Assembly instructions

Voodi LEENA 160x200cm, madratsiga, beež (77735) Bed LEENA 160x200cm, with mattress, beige (77735)

|               |               | 0       | Ð              |              |                 |                |                 |
|---------------|---------------|---------|----------------|--------------|-----------------|----------------|-----------------|
| M8x30         | M8x16         | M8x60   | M6x16          | M8x25        | M4x16           | M4x45          |                 |
| <u>A</u> x 14 | <b>B</b> x 32 | © x 11  | D x 8          | <b>E</b> x 4 | <b>(F)</b> x 8  | <u>(G)</u> x 2 | <u>(H)</u> x 4  |
| M6            | M8            |         |                | ©<br>Ø 60mm  | o<br>Ø47mm      | Ø 30mm         | <i>↓</i> Ø 22mm |
| ① x 4         | <b>J</b> x 8  | (K) x 4 | $(L) \times 4$ | <u>M</u> x 4 | <u>(N) x 16</u> | (O) x 20       | (P) x 16        |
| · · · · ·     | 126mi         |         | tomm.          |              | L               | R              | 6               |
| (R) x 2       | (S) x         | 2       | (T) x 1        | (U) x 1      | (               | <b>V</b> x 1   | (W) x 2         |
|               |               |         |                |              |                 |                |                 |
| X x 17        | Ý x           | x 34    | (Z) x 4        |              |                 |                |                 |
|               |               |         | #4             | #5           | 8               |                |                 |
| x1            | x1            |         | x1             | x1           |                 |                |                 |