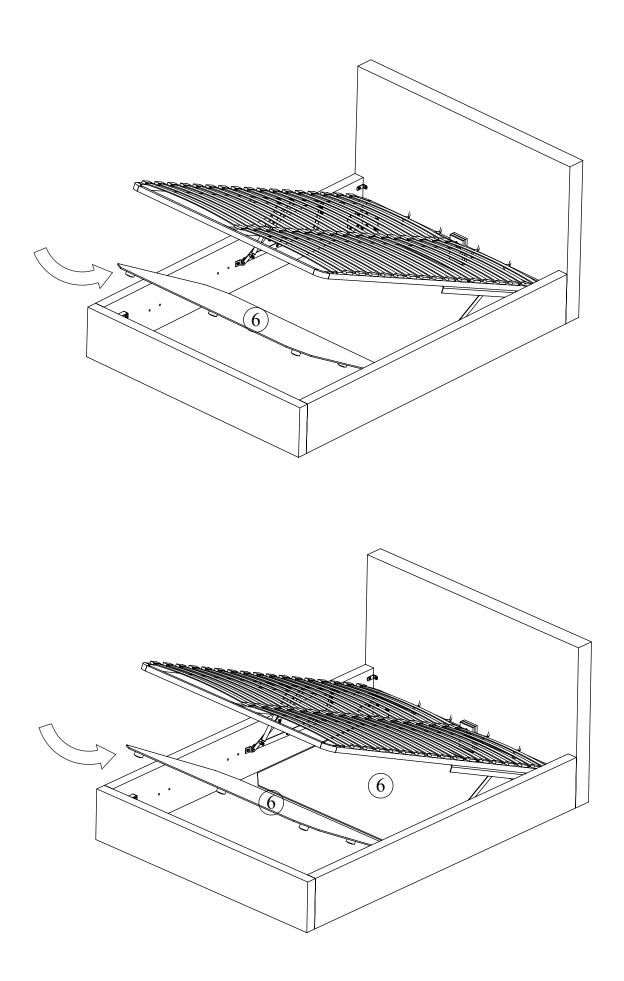

## Kokkupanekujuhend Assembly instructions

Voodi LEENA 160x200cm, madratsiga, beež (77735) Bed LEENA 160x200cm, with mattress, beige (77735)

|               |               | 0       | Ð              |              |                 |                |                 |
|---------------|---------------|---------|----------------|--------------|-----------------|----------------|-----------------|
| M8x30         | M8x16         | M8x60   | M6x16          | M8x25        | M4x16           | M4x45          |                 |
| <u>A</u> x 14 | <b>B</b> x 32 | © x 11  | D x 8          | <b>E</b> x 4 | <b>(F)</b> x 8  | <u>(G)</u> x 2 | <u>(H)</u> x 4  |
| M6            | M8            |         |                | ©<br>Ø 60mm  | o<br>Ø47mm      | Ø 30mm         | <i>↓</i> Ø 22mm |
| ① x 4         | <b>J</b> x 8  | (K) x 4 | $(L) \times 4$ | <u>M</u> x 4 | <u>(N) x 16</u> | (O) x 20       | (P) x 16        |
| · · · · ·     | 126mi         |         | tomm.          |              | L               | R              | 6               |
| (R) x 2       | (S) x         | 2       | (T) x 1        | (U) x 1      | (               | <b>V</b> x 1   | (W) x 2         |
|               |               |         |                |              |                 |                |                 |
| X x 17        | Ý x           | x 34    | (Z) x 4        |              |                 |                |                 |
|               |               |         | #4             | #5           | 8               |                |                 |
| x1            | x1            |         | x1             | x1           |                 |                |                 |