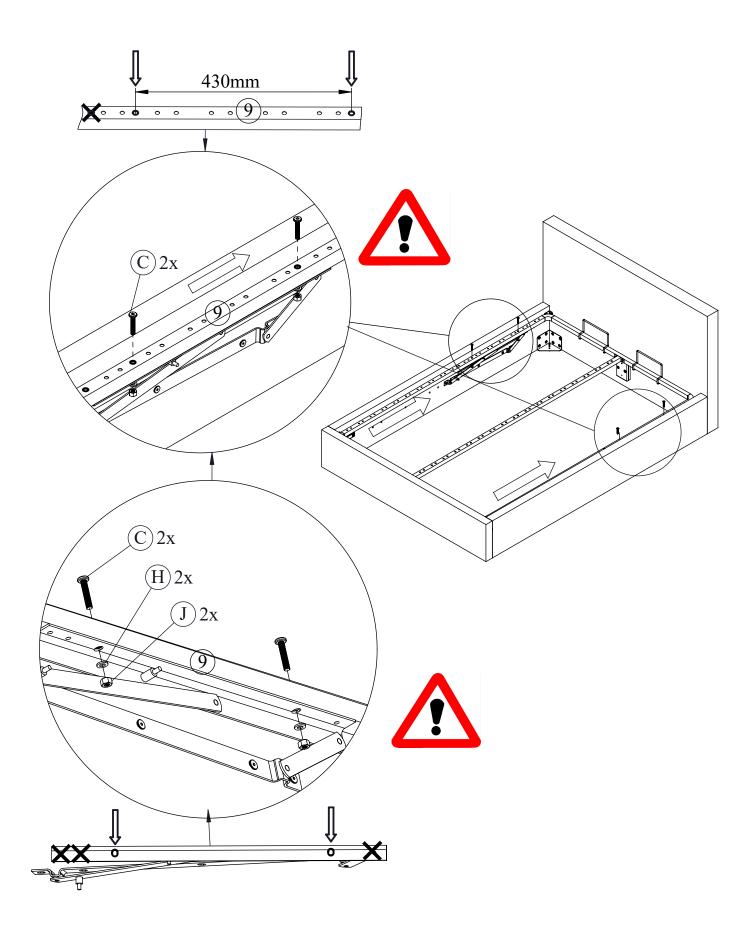

## Kokkupanekujuhend Assembly instructions

Voodi LEENA 160x200cm, madratsiga, beež (77735) Bed LEENA 160x200cm, with mattress, beige (77735)

|               |               | 0       | Ð              |              |                 |                |                 |
|---------------|---------------|---------|----------------|--------------|-----------------|----------------|-----------------|
| M8x30         | M8x16         | M8x60   | M6x16          | M8x25        | M4x16           | M4x45          |                 |
| <u>A</u> x 14 | <b>B</b> x 32 | © x 11  | D x 8          | <b>E</b> x 4 | <b>(F)</b> x 8  | <u>(G)</u> x 2 | <u>(H)</u> x 4  |
| M6            | M8            |         |                | ©<br>Ø 60mm  | o<br>Ø47mm      | Ø 30mm         | <i>↓</i> Ø 22mm |
| ① x 4         | <b>J</b> x 8  | (K) x 4 | $(L) \times 4$ | <u>M</u> x 4 | <u>(N) x 16</u> | (O) x 20       | (P) x 16        |
| · · · · ·     | 126mi         |         | tomm.          |              | L               | R              | 6               |
| (R) x 2       | (S) x         | 2       | (T) x 1        | (U) x 1      | (               | <b>V</b> x 1   | (W) x 2         |
|               |               |         |                |              |                 |                |                 |
| X x 17        | Ý x           | x 34    | (Z) x 4        |              |                 |                |                 |
|               |               |         | #4             | #5           | 8               |                |                 |
| x1            | x1            |         | x1             | x1           |                 |                |                 |