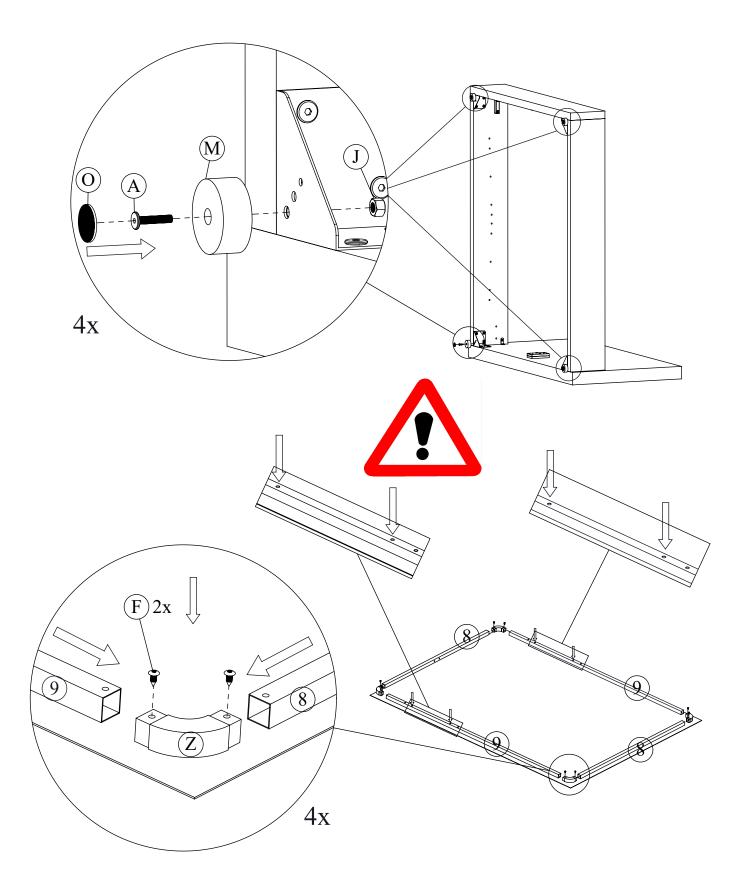

## Kokkupanekujuhend Assembly instructions

Voodi LEENA 160x200cm, madratsiga, beež (77735) Bed LEENA 160x200cm, with mattress, beige (77735)

|               |               | 0       | Ð              |              |                 |                |                 |
|---------------|---------------|---------|----------------|--------------|-----------------|----------------|-----------------|
| M8x30         | M8x16         | M8x60   | M6x16          | M8x25        | M4x16           | M4x45          |                 |
| <u>A</u> x 14 | <b>B</b> x 32 | © x 11  | D x 8          | <b>E</b> x 4 | <b>(F)</b> x 8  | <u>(G)</u> x 2 | <u>(H)</u> x 4  |
| M6            | M8            |         |                | ©<br>Ø 60mm  | o<br>Ø47mm      | Ø 30mm         | <i>↓</i> Ø 22mm |
| ① x 4         | <b>J</b> x 8  | (K) x 4 | $(L) \times 4$ | <u>M</u> x 4 | <u>(N) x 16</u> | (O) x 20       | (P) x 16        |
| · · · · ·     | 126mi         |         | tomm.          |              | L               | R              | 6               |
| (R) x 2       | (S) x         | 2       | (T) x 1        | (U) x 1      | (               | <b>V</b> x 1   | (W) x 2         |
|               |               |         |                |              |                 |                |                 |
| X x 17        | Ý x           | x 34    | (Z) x 4        |              |                 |                |                 |
|               |               |         | #4             | #5           | 8               |                |                 |
| x1            | x1            |         | x1             | x1           |                 |                |                 |