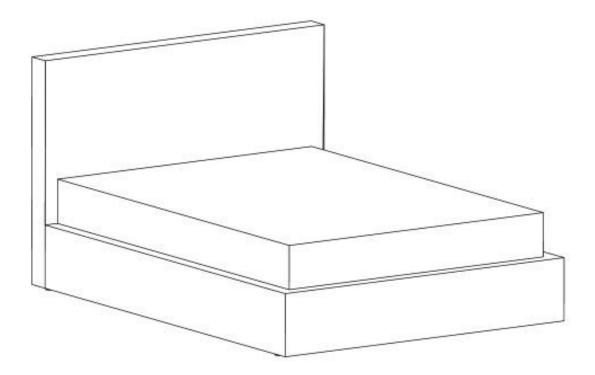

## Kokkupanekujuhend Assembly instructions

Voodi LEENA 160x200cm, madratsiga, beež (77735) Bed LEENA 160x200cm, with mattress, beige (77735)

|               |               | 0       | Ð              |              |                 |                |                 |
|---------------|---------------|---------|----------------|--------------|-----------------|----------------|-----------------|
| M8x30         | M8x16         | M8x60   | M6x16          | M8x25        | M4x16           | M4x45          |                 |
| <u>A</u> x 14 | <b>B</b> x 32 | © x 11  | D x 8          | <b>E</b> x 4 | <b>(F)</b> x 8  | <u>(G)</u> x 2 | <u>(H)</u> x 4  |
| M6            | M8            |         |                | ©<br>Ø 60mm  | o<br>Ø47mm      | Ø 30mm         | <i>↓</i> Ø 22mm |
| ① x 4         | <b>J</b> x 8  | (K) x 4 | $(L) \times 4$ | <u>M</u> x 4 | <u>(N) x 16</u> | (O) x 20       | (P) x 16        |
| · · · · ·     | 126mi         |         | tomm.          |              | L               | R              | 6               |
| (R) x 2       | (S) x         | 2       | (T) x 1        | (U) x 1      | (               | <b>V</b> x 1   | (W) x 2         |
|               |               |         |                |              |                 |                |                 |
| X x 17        | Ý x           | x 34    | (Z) x 4        |              |                 |                |                 |
|               |               |         | #4             | #5           | 8               |                |                 |
| x1            | x1            |         | x1             | x1           |                 |                |                 |