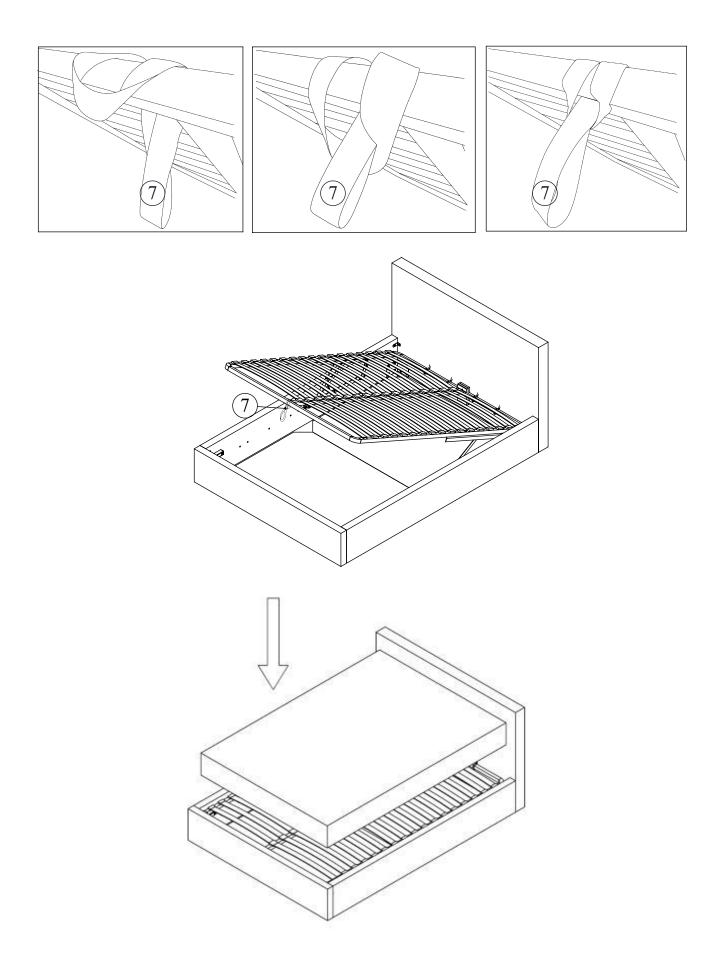

## Kokkupanekujuhend Assembly instructions

Voodi LEENA 160x200cm, madratsiga, beež (77735) Bed LEENA 160x200cm, with mattress, beige (77735)

|               |               | 0       | Ð              |              |                 |                |                 |
|---------------|---------------|---------|----------------|--------------|-----------------|----------------|-----------------|
| M8x30         | M8x16         | M8x60   | M6x16          | M8x25        | M4x16           | M4x45          |                 |
| <u>A</u> x 14 | <b>B</b> x 32 | © x 11  | D x 8          | <b>E</b> x 4 | <b>(F)</b> x 8  | <u>(G)</u> x 2 | <u>(H)</u> x 4  |
| M6            | M8            |         |                | ©<br>Ø 60mm  | o<br>Ø47mm      | Ø 30mm         | <i>↓</i> Ø 22mm |
| ① x 4         | <b>J</b> x 8  | (K) x 4 | $(L) \times 4$ | <u>M</u> x 4 | <u>(N) x 16</u> | (O) x 20       | (P) x 16        |
| · · · · ·     | 126mi         |         | tomm.          |              | L               | R              | 6               |
| (R) x 2       | (S) x         | 2       | (T) x 1        | (U) x 1      | (               | <b>V</b> x 1   | (W) x 2         |
|               |               |         |                |              |                 |                |                 |
| X x 17        | Ý x           | x 34    | (Z) x 4        |              |                 |                |                 |
|               |               |         | #4             | #5           | 8               |                |                 |
| x1            | x1            |         | x1             | x1           |                 |                |                 |