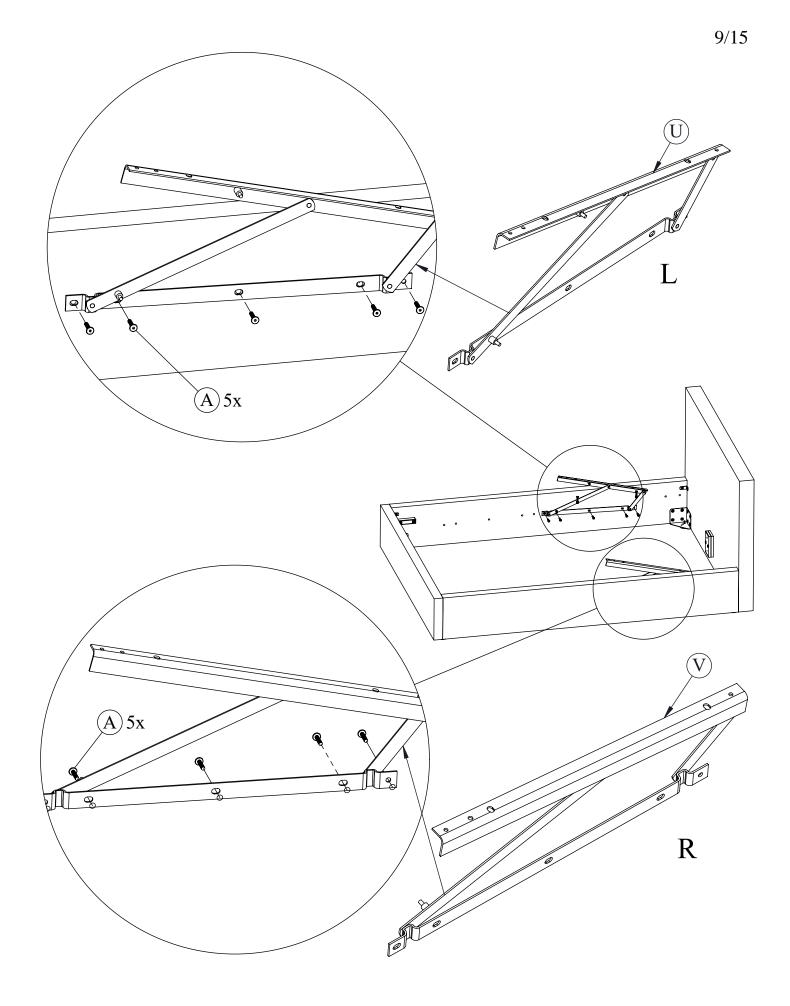

## Kokkupanekujuhend Assembly instructions

Voodi LEENA 160x200cm, madratsiga, beež (77735) Bed LEENA 160x200cm, with mattress, beige (77735)

|               |               | 0       | Ð              |              |                 |                |                 |
|---------------|---------------|---------|----------------|--------------|-----------------|----------------|-----------------|
| M8x30         | M8x16         | M8x60   | M6x16          | M8x25        | M4x16           | M4x45          |                 |
| <u>A</u> x 14 | <b>B</b> x 32 | © x 11  | D x 8          | <b>E</b> x 4 | <b>(F)</b> x 8  | <u>(G)</u> x 2 | <u>(H)</u> x 4  |
| M6            | M8            |         |                | ©<br>Ø 60mm  | o<br>Ø47mm      | Ø 30mm         | <i>↓</i> Ø 22mm |
| ① x 4         | <b>J</b> x 8  | (K) x 4 | $(L) \times 4$ | <u>M</u> x 4 | <u>(N) x 16</u> | (O) x 20       | (P) x 16        |
| · · · · ·     | 126mi         |         | tomm.          |              | L               | R              | 6               |
| (R) x 2       | (S) x         | 2       | (T) x 1        | (U) x 1      | (               | <b>V</b> x 1   | (W) x 2         |
|               |               |         |                |              |                 |                |                 |
| X x 17        | Ý x           | x 34    | (Z) x 4        |              |                 |                |                 |
|               |               |         | #4             | #5           | 8               |                |                 |
| x1            | x1            |         | x1             | x1           |                 |                |                 |