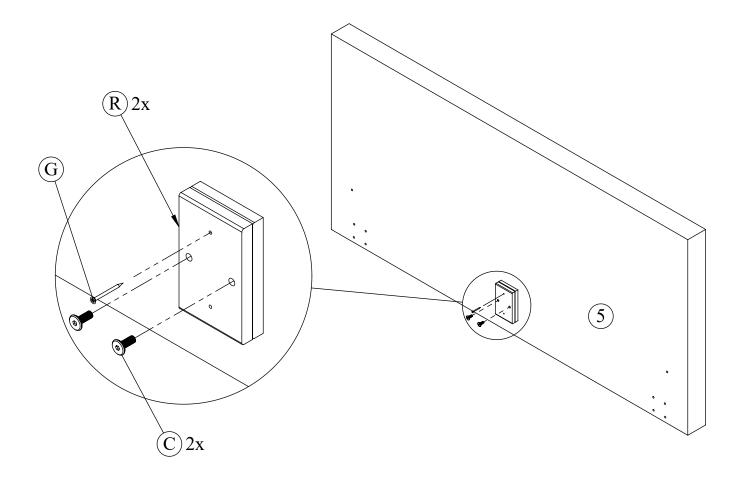

## Kokkupanekujuhend Assembly instructions

Voodi LEENA 160x200cm, madratsiga, beež (77735) Bed LEENA 160x200cm, with mattress, beige (77735)

|               |               | 0       | Ð              |              |                 |                |                 |
|---------------|---------------|---------|----------------|--------------|-----------------|----------------|-----------------|
| M8x30         | M8x16         | M8x60   | M6x16          | M8x25        | M4x16           | M4x45          |                 |
| <u>A</u> x 14 | <b>B</b> x 32 | © x 11  | D x 8          | <b>E</b> x 4 | <b>(F)</b> x 8  | <u>(G)</u> x 2 | <u>(H)</u> x 4  |
| M6            | M8            |         |                | ©<br>Ø 60mm  | o<br>Ø47mm      | Ø 30mm         | <i>↓</i> Ø 22mm |
| ① x 4         | <b>J</b> x 8  | (K) x 4 | $(L) \times 4$ | <u>M</u> x 4 | <u>(N) x 16</u> | (O) x 20       | (P) x 16        |
| · · · · ·     | 126mi         |         | tomm.          |              | L               | R              | 6               |
| (R) x 2       | (S) x         | 2       | (T) x 1        | (U) x 1      | (               | <b>V</b> x 1   | (W) x 2         |
|               |               |         |                |              |                 |                |                 |
| X x 17        | Ý x           | x 34    | (Z) x 4        |              |                 |                |                 |
|               |               |         | #4             | #5           | 8               |                |                 |
| x1            | x1            |         | x1             | x1           |                 |                |                 |