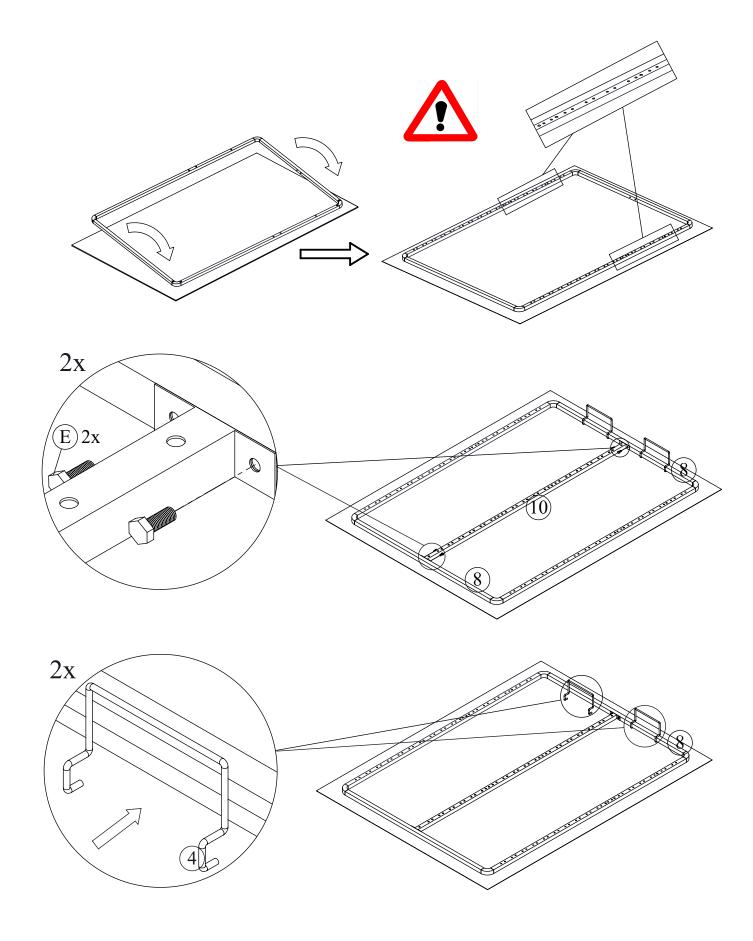

## Kokkupanekujuhend Assembly instructions

Voodi LEENA 160x200cm, madratsiga, beež (77735) Bed LEENA 160x200cm, with mattress, beige (77735)

|               |               | 0       | Ð              |              |                 |                |                 |
|---------------|---------------|---------|----------------|--------------|-----------------|----------------|-----------------|
| M8x30         | M8x16         | M8x60   | M6x16          | M8x25        | M4x16           | M4x45          |                 |
| <u>A</u> x 14 | <b>B</b> x 32 | © x 11  | D x 8          | <b>E</b> x 4 | <b>(F)</b> x 8  | <u>(G)</u> x 2 | <u>(H)</u> x 4  |
| M6            | M8            |         |                | ©<br>Ø 60mm  | o<br>Ø47mm      | Ø 30mm         | <i>↓</i> Ø 22mm |
| ① x 4         | <b>J</b> x 8  | (K) x 4 | $(L) \times 4$ | <u>M</u> x 4 | <u>(N) x 16</u> | (O) x 20       | (P) x 16        |
| · · · · ·     | 126mi         |         | tomm.          |              | L               | R              | 6               |
| (R) x 2       | (S) x         | 2       | (T) x 1        | (U) x 1      | (               | <b>V</b> x 1   | (W) x 2         |
|               |               |         |                |              |                 |                |                 |
| X x 17        | Ý x           | x 34    | (Z) x 4        |              |                 |                |                 |
|               |               |         | #4             | #5           | 8               |                |                 |
| x1            | x1            |         | x1             | x1           |                 |                |                 |