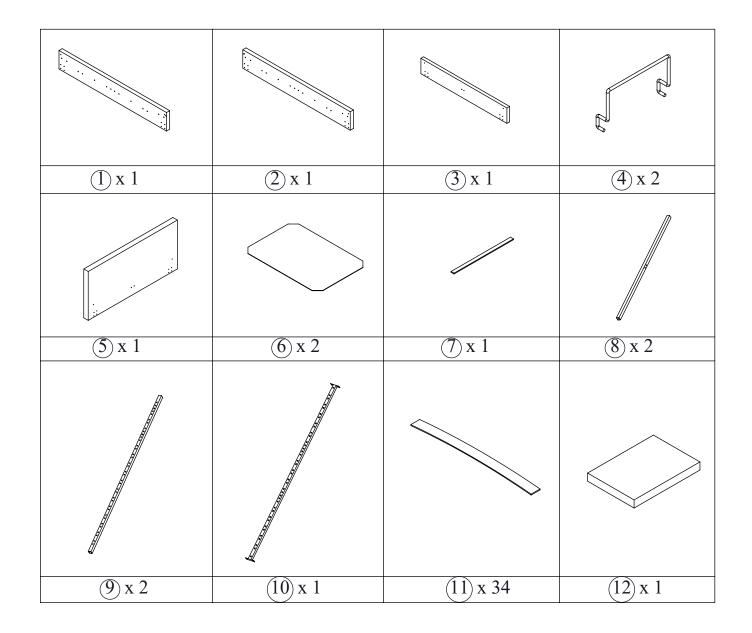

## Kokkupanekujuhend Assembly instructions

Voodi LEENA 160x200cm, madratsiga, beež (77735) Bed LEENA 160x200cm, with mattress, beige (77735)

|               |               | 0       | Ð              |              |                 |                |                 |
|---------------|---------------|---------|----------------|--------------|-----------------|----------------|-----------------|
| M8x30         | M8x16         | M8x60   | M6x16          | M8x25        | M4x16           | M4x45          |                 |
| <u>A</u> x 14 | <b>B</b> x 32 | © x 11  | D x 8          | <b>E</b> x 4 | <b>(F)</b> x 8  | <u>(G)</u> x 2 | <u>(H)</u> x 4  |
| M6            | M8            |         |                | ©<br>Ø 60mm  | o<br>Ø47mm      | Ø 30mm         | <i>↓</i> Ø 22mm |
| ① x 4         | <b>J</b> x 8  | (K) x 4 | $(L) \times 4$ | <u>M</u> x 4 | <u>(N) x 16</u> | (O) x 20       | (P) x 16        |
| · · · · ·     | 126mi         |         | tomm.          |              | L               | R              | 6               |
| (R) x 2       | (S) x         | 2       | (T) x 1        | (U) x 1      | (               | <b>V</b> x 1   | (W) x 2         |
|               |               |         |                |              |                 |                |                 |
| X x 17        | Ý x           | x 34    | (Z) x 4        |              |                 |                |                 |
|               |               |         | #4             | #5           | 8               |                |                 |
| x1            | x1            |         | x1             | x1           |                 |                |                 |