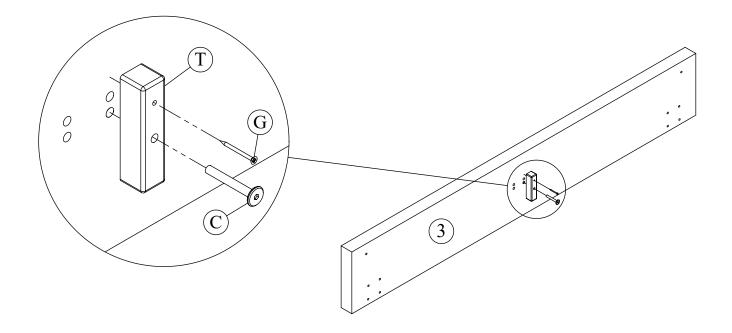

## Kokkupanekujuhend Assembly instructions

Voodi LEENA 160x200cm, madratsiga, beež (77735) Bed LEENA 160x200cm, with mattress, beige (77735)

|               |               | 0       | Ð              |              |                 |                |                 |
|---------------|---------------|---------|----------------|--------------|-----------------|----------------|-----------------|
| M8x30         | M8x16         | M8x60   | M6x16          | M8x25        | M4x16           | M4x45          |                 |
| <u>A</u> x 14 | <b>B</b> x 32 | © x 11  | D x 8          | <b>E</b> x 4 | <b>(F)</b> x 8  | <u>(G)</u> x 2 | <u>(H)</u> x 4  |
| M6            | M8            |         |                | ©<br>Ø 60mm  | o<br>Ø47mm      | Ø 30mm         | <i>↓</i> Ø 22mm |
| ① x 4         | <b>J</b> x 8  | (K) x 4 | $(L) \times 4$ | <u>M</u> x 4 | <u>(N) x 16</u> | (O) x 20       | (P) x 16        |
| · · · · ·     | 126mi         |         | tomm.          |              | L               | R              | 6               |
| (R) x 2       | (S) x         | 2       | (T) x 1        | (U) x 1      | (               | <b>V</b> x 1   | (W) x 2         |
|               |               |         |                |              |                 |                |                 |
| X x 17        | Ý x           | x 34    | (Z) x 4        |              |                 |                |                 |
|               |               |         | #4             | #5           | 8               |                |                 |
| x1            | x1            |         | x1             | x1           |                 |                |                 |