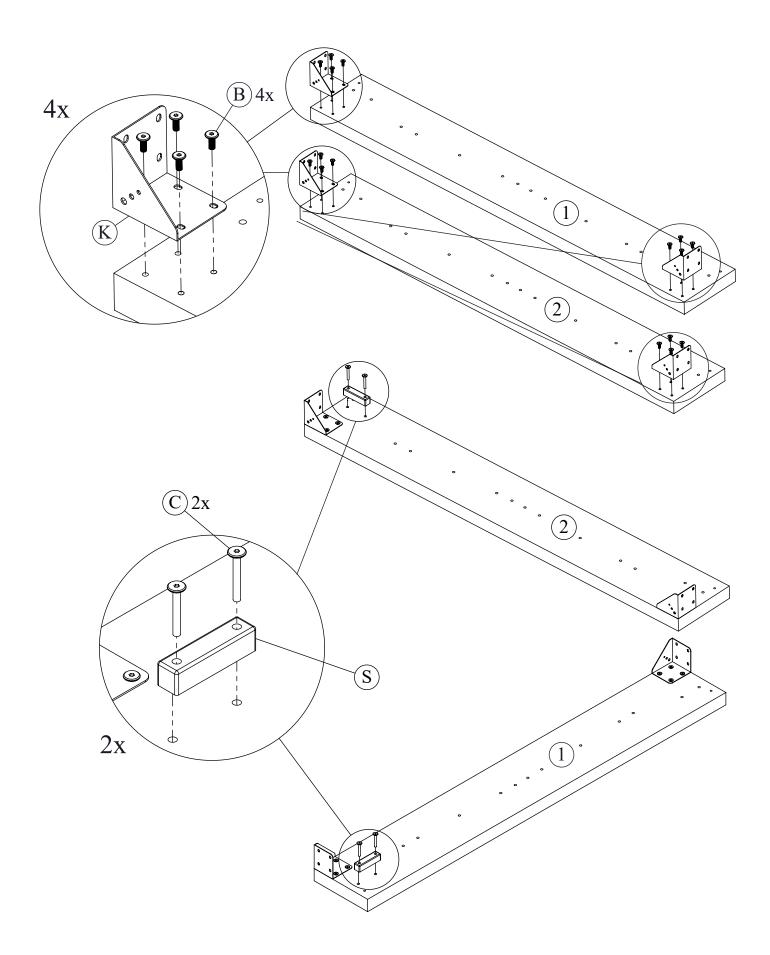

## Kokkupanekujuhend Assembly instructions

Voodi LEENA 160x200cm, madratsiga, beež (77735) Bed LEENA 160x200cm, with mattress, beige (77735)

|               |               | 0       | Ð              |              |                 |                |                 |
|---------------|---------------|---------|----------------|--------------|-----------------|----------------|-----------------|
| M8x30         | M8x16         | M8x60   | M6x16          | M8x25        | M4x16           | M4x45          |                 |
| <u>A</u> x 14 | <b>B</b> x 32 | © x 11  | D x 8          | <b>E</b> x 4 | <b>(F)</b> x 8  | <u>(G)</u> x 2 | <u>(H)</u> x 4  |
| M6            | M8            |         |                | ©<br>Ø 60mm  | o<br>Ø47mm      | Ø 30mm         | <i>↓</i> Ø 22mm |
| ① x 4         | <b>J</b> x 8  | (K) x 4 | $(L) \times 4$ | <u>M</u> x 4 | <u>(N) x 16</u> | (O) x 20       | (P) x 16        |
| · · · · ·     | 126mi         |         | tomm.          |              | L               | R              | 6               |
| (R) x 2       | (S) x         | 2       | (T) x 1        | (U) x 1      | (               | <b>V</b> x 1   | (W) x 2         |
|               |               |         |                |              |                 |                |                 |
| X x 17        | Ý x           | x 34    | (Z) x 4        |              |                 |                |                 |
|               |               |         | #4             | #5           | 8               |                |                 |
| x1            | x1            |         | x1             | x1           |                 |                |                 |