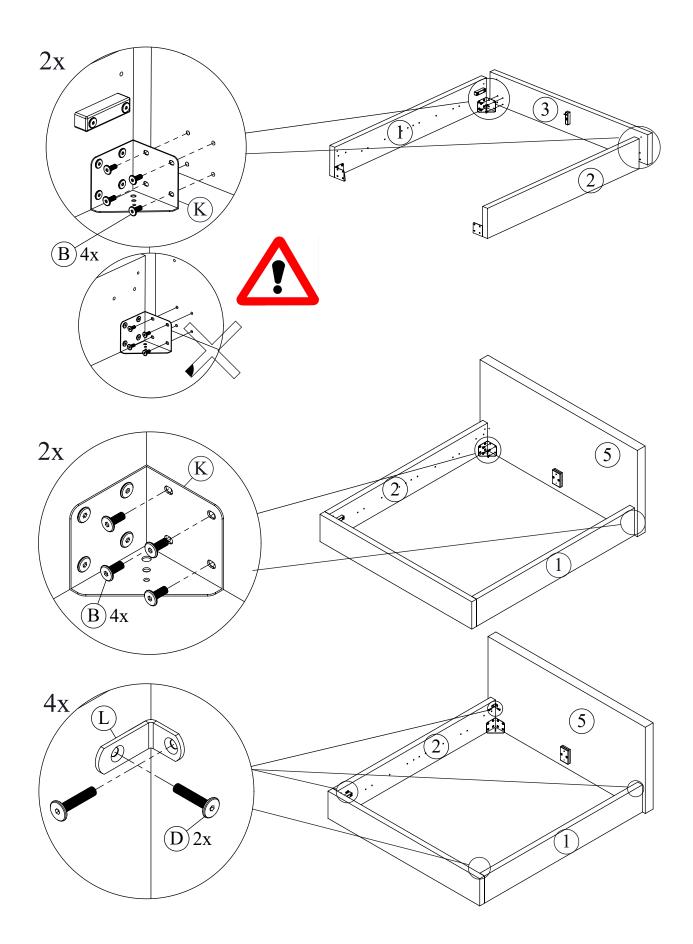

## Kokkupanekujuhend Assembly instructions

Voodi LEENA 160x200cm, madratsiga, beež (77735) Bed LEENA 160x200cm, with mattress, beige (77735)

|               |               | 0       | Ð              |              |                 |                |                 |
|---------------|---------------|---------|----------------|--------------|-----------------|----------------|-----------------|
| M8x30         | M8x16         | M8x60   | M6x16          | M8x25        | M4x16           | M4x45          |                 |
| <u>A</u> x 14 | <b>B</b> x 32 | © x 11  | D x 8          | <b>E</b> x 4 | <b>(F)</b> x 8  | <u>(G)</u> x 2 | <u>(H)</u> x 4  |
| M6            | M8            |         |                | ©<br>Ø 60mm  | o<br>Ø47mm      | Ø 30mm         | <i>↓</i> Ø 22mm |
| ① x 4         | <b>J</b> x 8  | (K) x 4 | $(L) \times 4$ | <u>M</u> x 4 | <u>(N) x 16</u> | (O) x 20       | (P) x 16        |
| · · · · ·     | 126mi         |         | tomm.          |              | L               | R              | 6               |
| (R) x 2       | (S) x         | 2       | (T) x 1        | (U) x 1      | (               | <b>V</b> x 1   | (W) x 2         |
|               |               |         |                |              |                 |                |                 |
| X x 17        | Ý x           | x 34    | (Z) x 4        |              |                 |                |                 |
|               |               |         | #4             | #5           | 8               |                |                 |
| x1            | x1            |         | x1             | x1           |                 |                |                 |