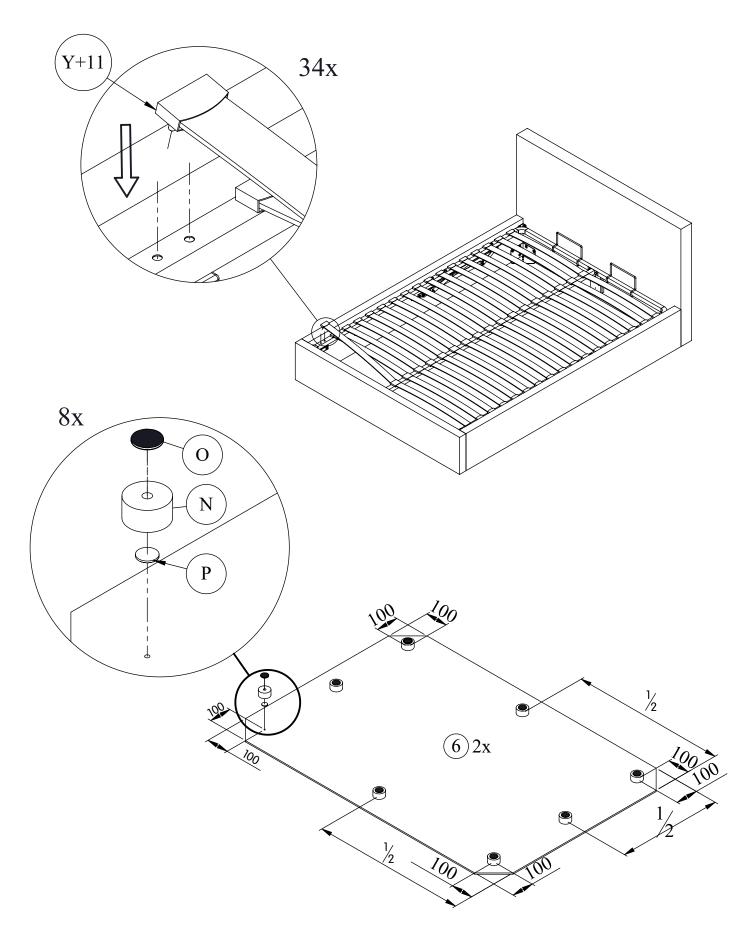

## Kokkupanekujuhend Assembly instructions

Voodi LEENA 160x200cm, madratsiga, beež (77735) Bed LEENA 160x200cm, with mattress, beige (77735)

|               |               | 0       | Ð              |              |                 |                |                 |
|---------------|---------------|---------|----------------|--------------|-----------------|----------------|-----------------|
| M8x30         | M8x16         | M8x60   | M6x16          | M8x25        | M4x16           | M4x45          |                 |
| <u>A</u> x 14 | <b>B</b> x 32 | © x 11  | D x 8          | <b>E</b> x 4 | <b>(F)</b> x 8  | <u>(G)</u> x 2 | <u>(H)</u> x 4  |
| M6            | M8            |         |                | ©<br>Ø 60mm  | o<br>Ø47mm      | Ø 30mm         | <i>↓</i> Ø 22mm |
| ① x 4         | <b>J</b> x 8  | (K) x 4 | $(L) \times 4$ | <u>M</u> x 4 | <u>(N) x 16</u> | (O) x 20       | (P) x 16        |
| · · · · ·     | 126mi         |         | tomm.          |              | L               | R              | 6               |
| (R) x 2       | (S) x         | 2       | (T) x 1        | (U) x 1      | (               | <b>V</b> x 1   | (W) x 2         |
|               |               |         |                |              |                 |                |                 |
| X x 17        | Ý x           | x 34    | (Z) x 4        |              |                 |                |                 |
|               |               |         | #4             | #5           | 8               |                |                 |
| x1            | x1            |         | x1             | x1           |                 |                |                 |