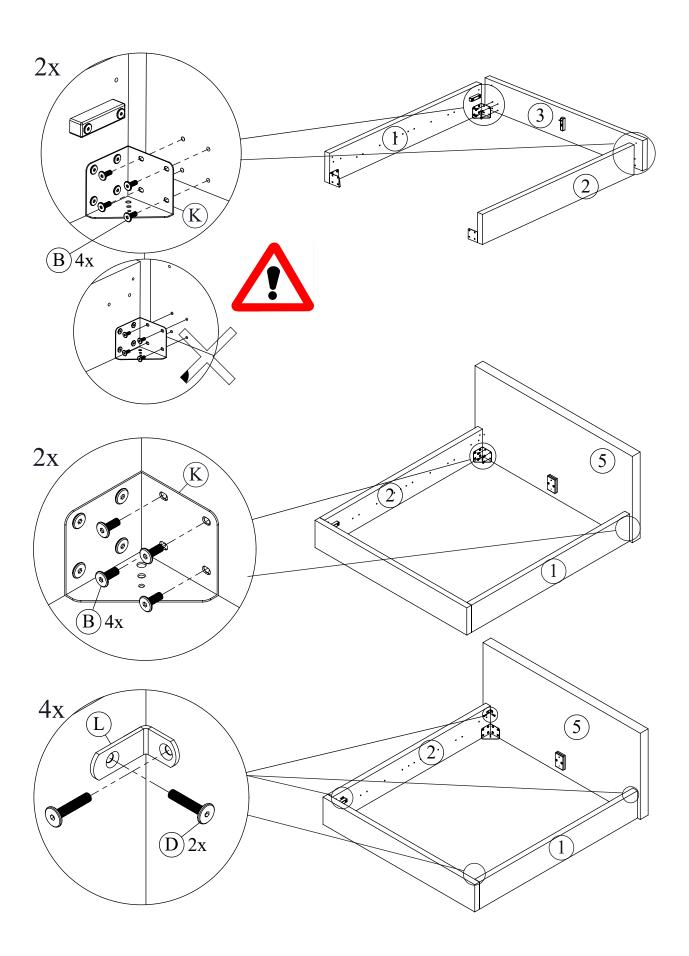

## Kokkupanekujuhend Assembly instructions

Voodi LEENA 160x200cm, beež (77729) Bed LEENA 160x200cm, beige (77729)

| M8x30    | M8x16           | M8x60   | M6x16          | M8x25         | M4x16               |         | M4x45         |          |
|----------|-----------------|---------|----------------|---------------|---------------------|---------|---------------|----------|
| (A) x 14 | <b>B</b> ) x 32 | © x 11  | (D) x 8        | (E) x 4       | F) x 8              |         | <b>G</b> x 2  | (H) x 4  |
| M6       | M8              | 0 0     |                | <b>0</b> 60mm | <b>0 0 0 0 47mm</b> |         | <b>⊘</b> 30mm | <b>◯</b> |
| ① x 4    | ① x 8           | (K) x 4 | (L) x 4        | (M) x 4       | (N) x 16            |         | (O) x 20      | (P) x 16 |
| \$50m    | 126mi           | 126mm   |                | L             |                     | R       |               |          |
| (R) x 2  | (S) x           | 2       | (T) x 1        | (U) x 1       |                     | (V) x 1 |               | (W) x 2  |
|          |                 |         |                |               |                     |         |               |          |
| (X) x 17 | Ŷ               | x 34    | <b>(Z)</b> x 4 |               |                     |         |               |          |
| 10nn 13n |                 | July 6  | #4             | #5            | ***                 |         |               |          |
| x1 x1    |                 | 1       | x1 x1          |               |                     |         |               |          |