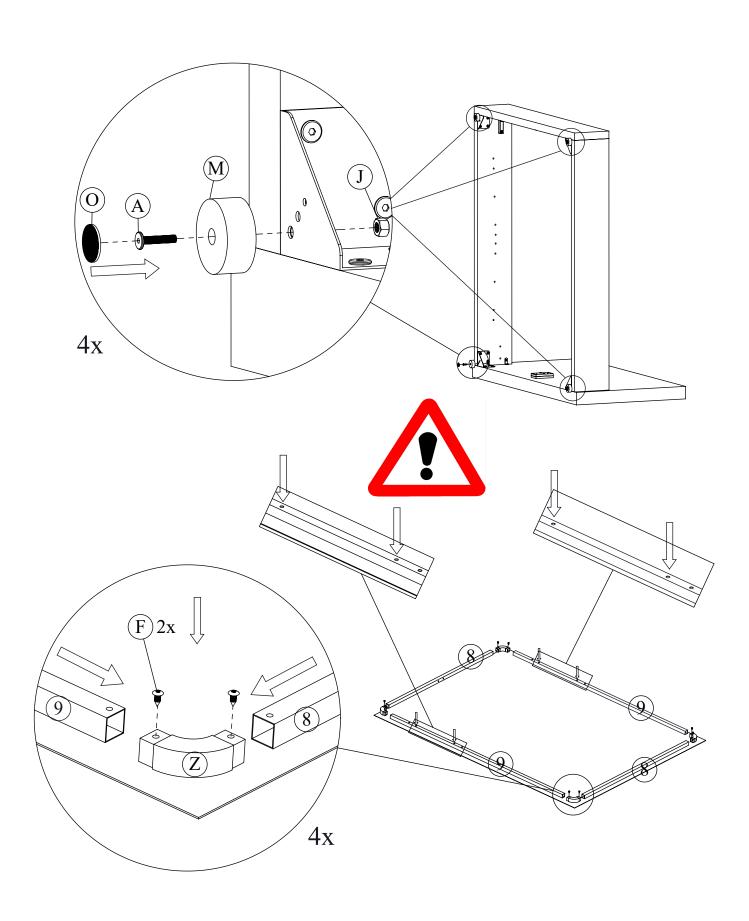

## Kokkupanekujuhend Assembly instructions

Voodi LEENA 160x200cm, beež (77729) Bed LEENA 160x200cm, beige (77729)

| M8x30    | M8x16           | M8x60   | M6x16          | M8x25         | M4x16               |         | M4x45         |          |
|----------|-----------------|---------|----------------|---------------|---------------------|---------|---------------|----------|
| (A) x 14 | <b>B</b> ) x 32 | © x 11  | (D) x 8        | (E) x 4       | F) x 8              |         | <b>G</b> x 2  | (H) x 4  |
| M6       | M8              | 0 0     |                | <b>0</b> 60mm | <b>0 0 0 0 47mm</b> |         | <b>⊘</b> 30mm | <b>◯</b> |
| ① x 4    | ① x 8           | (K) x 4 | (L) x 4        | (M) x 4       | (N) x 16            |         | (O) x 20      | (P) x 16 |
| \$50m    | 126mi           | 126mm   |                | L             |                     | R       |               |          |
| (R) x 2  | (S) x           | 2       | (T) x 1        | (U) x 1       |                     | (V) x 1 |               | (W) x 2  |
|          |                 |         |                |               |                     |         |               |          |
| (X) x 17 | Ŷ               | x 34    | <b>(Z)</b> x 4 |               |                     |         |               |          |
| 10nn 13n |                 | July 6  | #4             | #5            | ***                 |         |               |          |
| x1 x1    |                 | 1       | x1 x1          |               |                     |         |               |          |