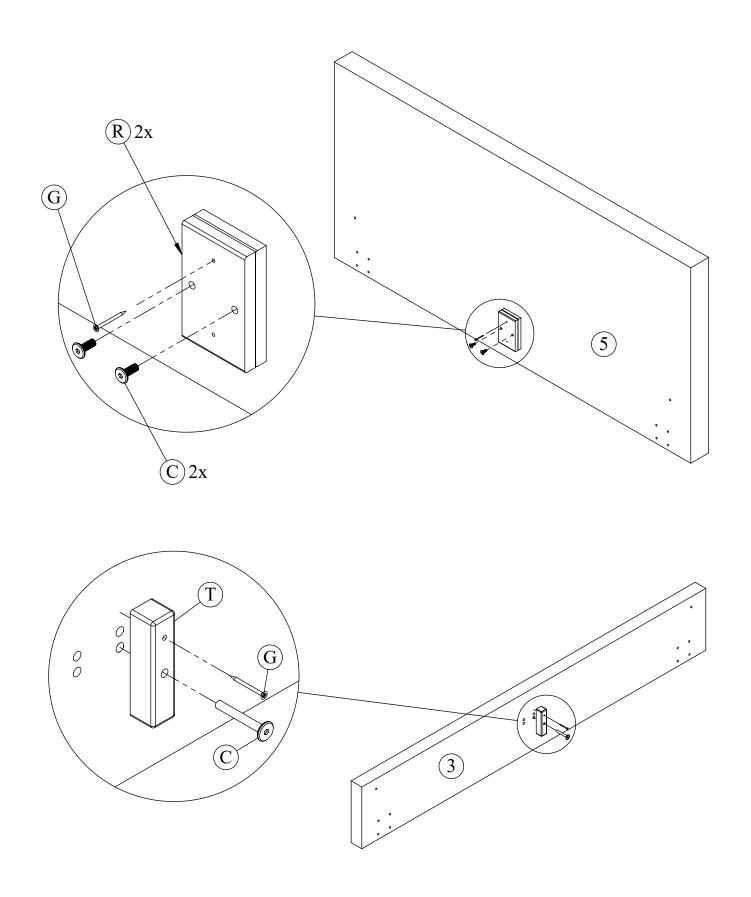

## Kokkupanekujuhend Assembly instructions

Voodi LEENA 160x200cm, beež (77729) Bed LEENA 160x200cm, beige (77729)

| M8x30    | M8x16           | M8x60   | M6x16          | M8x25         | M4x16               |         | M4x45         |          |
|----------|-----------------|---------|----------------|---------------|---------------------|---------|---------------|----------|
| (A) x 14 | <b>B</b> ) x 32 | © x 11  | (D) x 8        | (E) x 4       | F) x 8              |         | <b>G</b> x 2  | (H) x 4  |
| M6       | M8              | 0 0     |                | <b>0</b> 60mm | <b>0 0 0 0 47mm</b> |         | <b>⊘</b> 30mm | <b>◯</b> |
| ① x 4    | ① x 8           | (K) x 4 | (L) x 4        | (M) x 4       | (N) x 16            |         | (O) x 20      | (P) x 16 |
| \$50m    | 126mi           | 126mm   |                | L             |                     | R       |               |          |
| (R) x 2  | (S) x           | 2       | (T) x 1        | (U) x 1       |                     | (V) x 1 |               | (W) x 2  |
|          |                 |         |                |               |                     |         |               |          |
| (X) x 17 | Ŷ               | x 34    | <b>(Z)</b> x 4 |               |                     |         |               |          |
| 10nn 13n |                 | July 6  | #4             | #5            | ***                 |         |               |          |
| x1 x1    |                 | 1       | x1 x1          |               |                     |         |               |          |