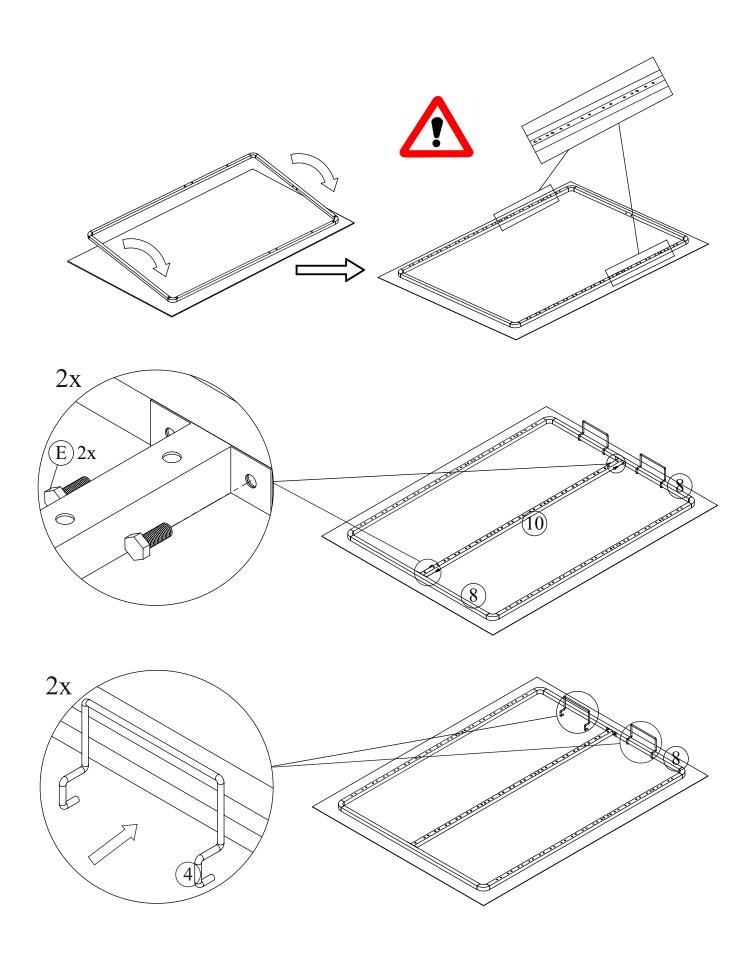

## Kokkupanekujuhend Assembly instructions

Voodi LEENA 160x200cm, beež (77729) Bed LEENA 160x200cm, beige (77729)

| M8x30    | M8x16           | M8x60   | M6x16          | M8x25         | M4x16               |         | M4x45         |          |
|----------|-----------------|---------|----------------|---------------|---------------------|---------|---------------|----------|
| (A) x 14 | <b>B</b> ) x 32 | © x 11  | (D) x 8        | (E) x 4       | F) x 8              |         | <b>G</b> x 2  | (H) x 4  |
| M6       | M8              | 0 0     |                | <b>0</b> 60mm | <b>0 0 0 0 47mm</b> |         | <b>⊘</b> 30mm | <b>◯</b> |
| ① x 4    | ① x 8           | (K) x 4 | (L) x 4        | (M) x 4       | (N) x 16            |         | (O) x 20      | (P) x 16 |
| \$50m    | 126mi           | 126mm   |                | L             |                     | R       |               |          |
| (R) x 2  | (S) x           | 2       | (T) x 1        | (U) x 1       |                     | (V) x 1 |               | (W) x 2  |
|          |                 |         |                |               |                     |         |               |          |
| (X) x 17 | Ŷ               | x 34    | <b>(Z)</b> x 4 |               |                     |         |               |          |
| 10nn 13n |                 | July 6  | #4             | #5            | ***                 |         |               |          |
| x1 x1    |                 | 1       | x1 x1          |               |                     |         |               |          |