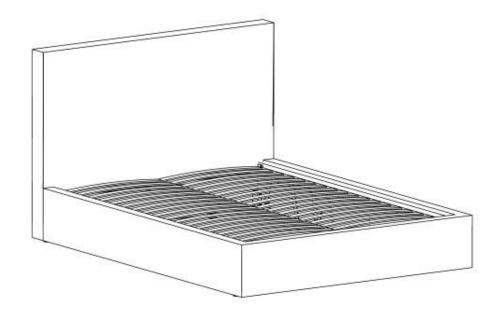

## Kokkupanekujuhend Assembly instructions

Voodi LEENA 160x200cm, beež (77729) Bed LEENA 160x200cm, beige (77729)

| M8x30    | M8x16           | M8x60   | M6x16          | M8x25         | M4x16               |         | M4x45         |          |
|----------|-----------------|---------|----------------|---------------|---------------------|---------|---------------|----------|
| (A) x 14 | <b>B</b> ) x 32 | © x 11  | (D) x 8        | (E) x 4       | F) x 8              |         | <b>G</b> x 2  | (H) x 4  |
| M6       | M8              | 0 0     |                | <b>0</b> 60mm | <b>0 0 0 0 47mm</b> |         | <b>⊘</b> 30mm | <b>◯</b> |
| ① x 4    | ① x 8           | (K) x 4 | (L) x 4        | (M) x 4       | (N) x 16            |         | (O) x 20      | (P) x 16 |
| \$50m    | 126mi           | 126mm   |                | L             |                     | R       |               |          |
| (R) x 2  | (S) x           | 2       | (T) x 1        | (U) x 1       |                     | (V) x 1 |               | (W) x 2  |
|          |                 |         |                |               |                     |         |               |          |
| (X) x 17 | Ŷ               | x 34    | <b>(Z)</b> x 4 |               |                     |         |               |          |
| 10nn 13n |                 | July 6  | #4             | #5            | ***                 |         |               |          |
| x1 x1    |                 | 1       | x1 x1          |               |                     |         |               |          |