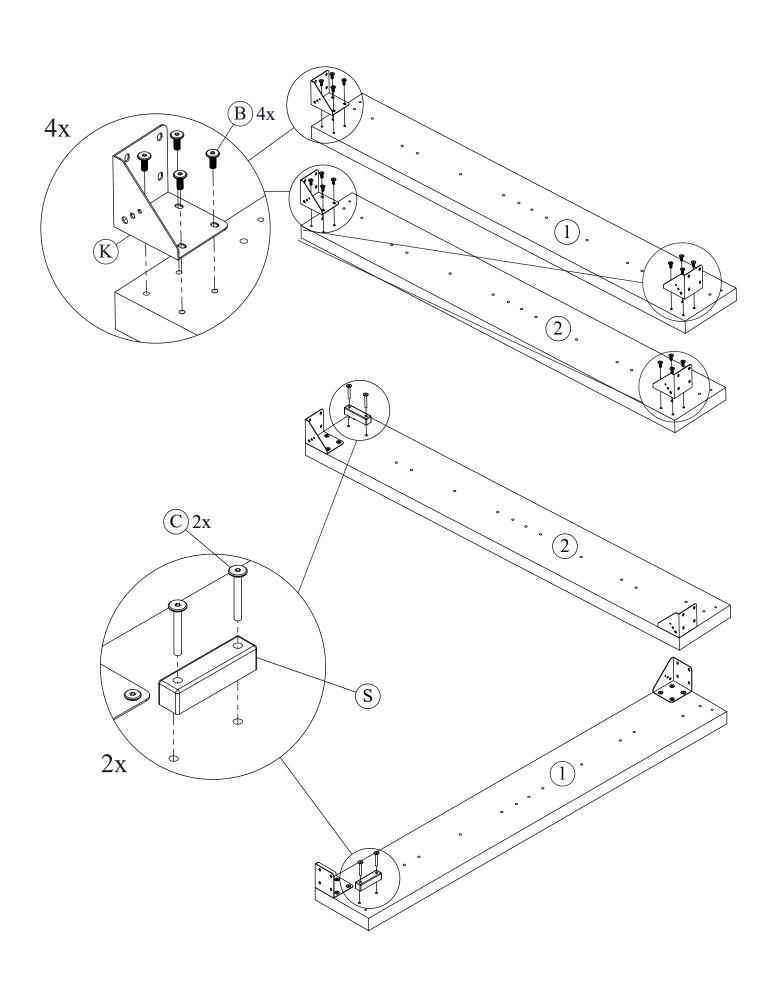

## Kokkupanekujuhend Assembly instructions

Voodi LEENA 160x200cm, beež (77729) Bed LEENA 160x200cm, beige (77729)

| M8x30    | M8x16           | M8x60   | M6x16          | M8x25         | M4x16               |         | M4x45         |          |
|----------|-----------------|---------|----------------|---------------|---------------------|---------|---------------|----------|
| (A) x 14 | <b>B</b> ) x 32 | © x 11  | (D) x 8        | (E) x 4       | F) x 8              |         | <b>G</b> x 2  | (H) x 4  |
| M6       | M8              | 0 0     |                | <b>0</b> 60mm | <b>0 0 0 0 47mm</b> |         | <b>⊘</b> 30mm | <b>◯</b> |
| ① x 4    | ① x 8           | (K) x 4 | (L) x 4        | (M) x 4       | (N) x 16            |         | (O) x 20      | (P) x 16 |
| \$50m    | 126mi           | 126mm   |                | L             |                     | R       |               |          |
| (R) x 2  | (S) x           | 2       | (T) x 1        | (U) x 1       |                     | (V) x 1 |               | (W) x 2  |
|          |                 |         |                |               |                     |         |               |          |
| (X) x 17 | Ŷ               | x 34    | <b>(Z)</b> x 4 |               |                     |         |               |          |
| 10nn 13n |                 | July 6  | #4             | #5            | ***                 |         |               |          |
| x1 x1    |                 | 1       | x1 x1          |               |                     |         |               |          |