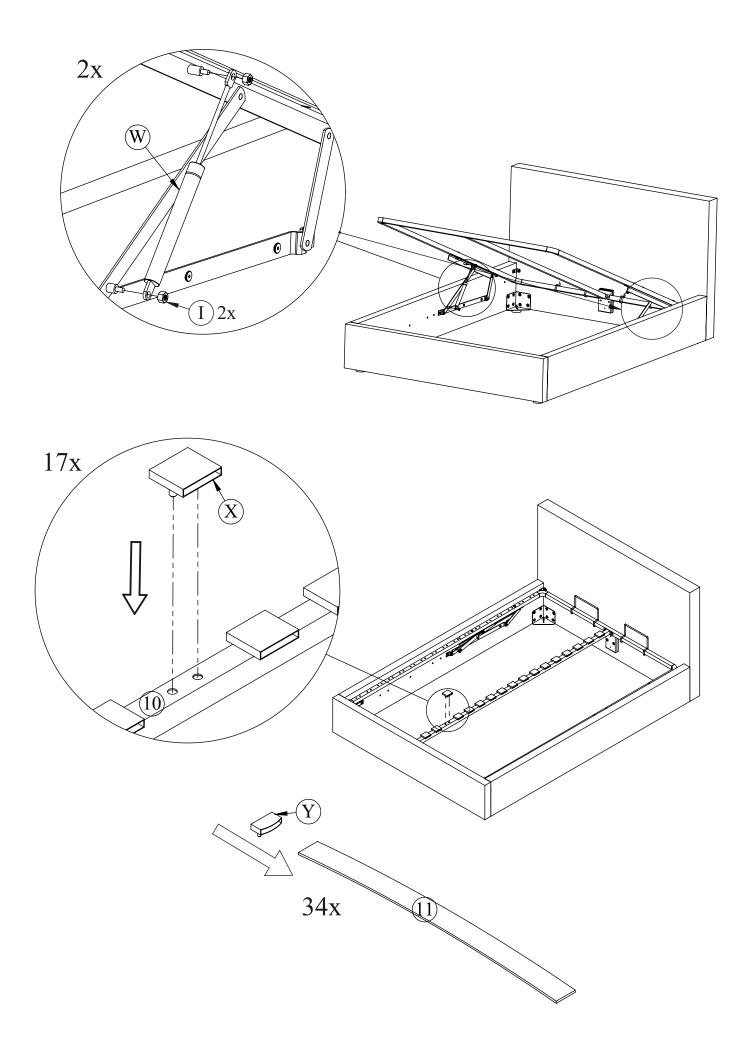

## Kokkupanekujuhend Assembly instructions

Voodi LEENA 160x200cm, beež (77729) Bed LEENA 160x200cm, beige (77729)

| M8x30    | M8x16           | M8x60   | M6x16          | M8x25         | M4x16               |         | M4x45         |          |
|----------|-----------------|---------|----------------|---------------|---------------------|---------|---------------|----------|
| (A) x 14 | <b>B</b> ) x 32 | © x 11  | (D) x 8        | (E) x 4       | F) x 8              |         | <b>G</b> x 2  | (H) x 4  |
| M6       | M8              | 0 0     |                | <b>0</b> 60mm | <b>0 0 0 0 47mm</b> |         | <b>⊘</b> 30mm | <b>◯</b> |
| ① x 4    | ① x 8           | (K) x 4 | (L) x 4        | (M) x 4       | (N) x 16            |         | (O) x 20      | (P) x 16 |
| \$50m    | 126mi           | 126mm   |                | L             |                     | R       |               |          |
| (R) x 2  | (S) x           | 2       | (T) x 1        | (U) x 1       |                     | (V) x 1 |               | (W) x 2  |
|          |                 |         |                |               |                     |         |               |          |
| (X) x 17 | Ŷ               | x 34    | <b>(Z)</b> x 4 |               |                     |         |               |          |
| 10nn 13n |                 | July 6  | #4             | #5            | ***                 |         |               |          |
| x1 x1    |                 | 1       | x1 x1          |               |                     |         |               |          |