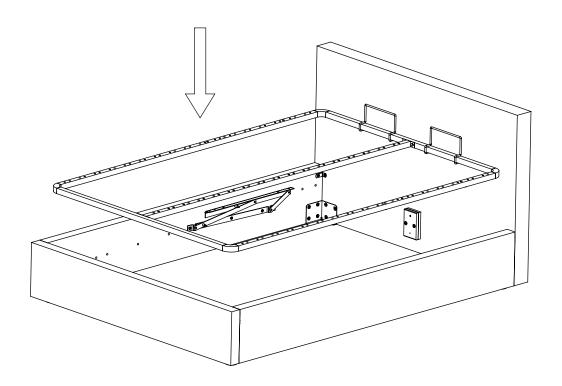

## Kokkupanekujuhend Assembly instructions

Voodi LEENA 160x200cm, beež (77729) Bed LEENA 160x200cm, beige (77729)

| M8x30    | M8x16           | M8x60   | M6x16          | M8x25         | M4x16               |         | M4x45         |          |
|----------|-----------------|---------|----------------|---------------|---------------------|---------|---------------|----------|
| (A) x 14 | <b>B</b> ) x 32 | © x 11  | (D) x 8        | (E) x 4       | F) x 8              |         | <b>G</b> x 2  | (H) x 4  |
| M6       | M8              | 0 0     |                | <b>0</b> 60mm | <b>0 0 0 0 47mm</b> |         | <b>⊘</b> 30mm | <b>◯</b> |
| ① x 4    | ① x 8           | (K) x 4 | (L) x 4        | (M) x 4       | (N) x 16            |         | (O) x 20      | (P) x 16 |
| \$50m    | 126mi           | 126mm   |                | L             |                     | R       |               |          |
| (R) x 2  | (S) x           | 2       | (T) x 1        | (U) x 1       |                     | (V) x 1 |               | (W) x 2  |
|          |                 |         |                |               |                     |         |               |          |
| (X) x 17 | Ŷ               | x 34    | <b>(Z)</b> x 4 |               |                     |         |               |          |
| 10nn 13n |                 | July 6  | #4             | #5            | ***                 |         |               |          |
| x1 x1    |                 | 1       | x1 x1          |               |                     |         |               |          |