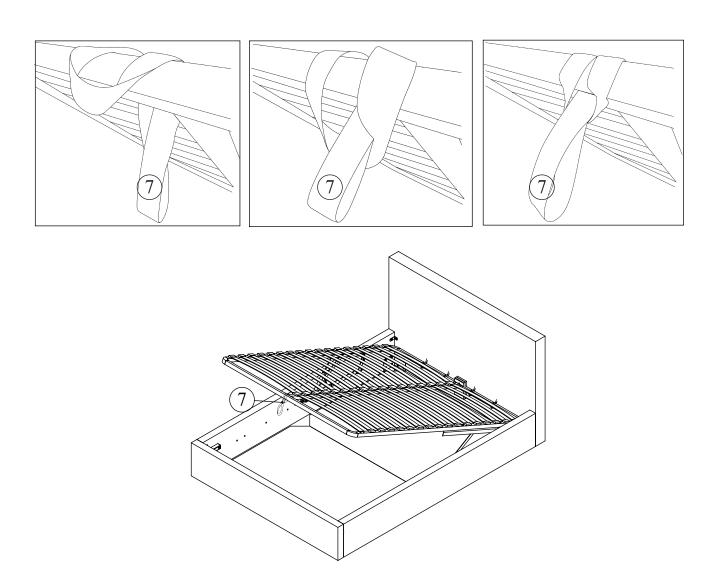

| 126mm   |                | L             |                     | R       |               |          |
| (R) x 2  | (S) x           | 2       | (T) x 1        | (U) x 1       |                     | (V) x 1 |               | (W) x 2  |
|          |                 |         |                |               |                     |         |               |          |
| (X) x 17 | Ŷ               | x 34    | <b>(Z)</b> x 4 |               |                     |         |               |          |
| 10nn 13n |                 | July 6  | #4             | #5            | ***                 |         |               |          |
| x1 x1    |                 | 1       | x1 x1          |               |                     |         |               |          |