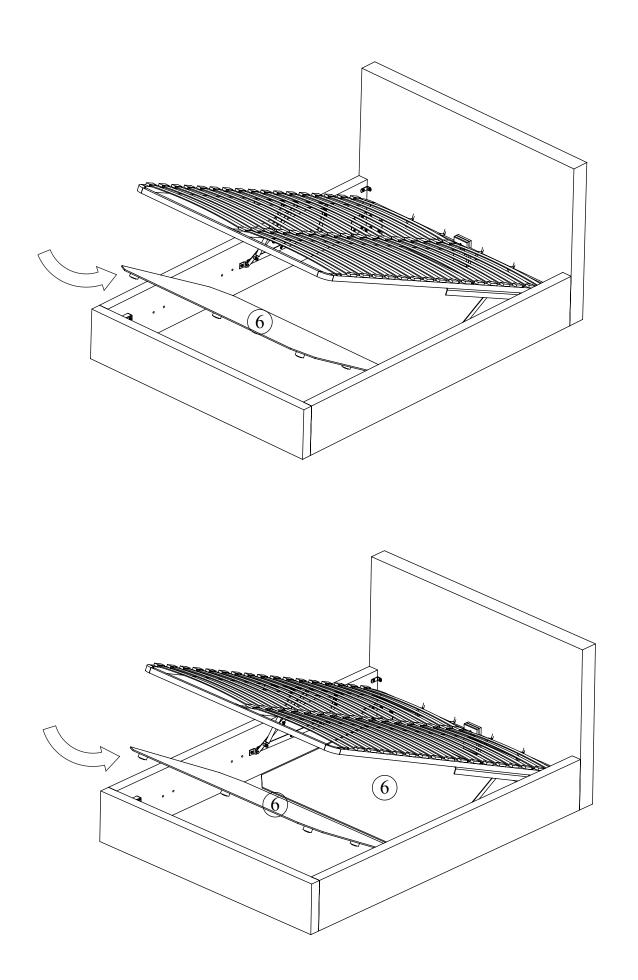

| 126mm   |                | L             |                     | R       |               |          |
| (R) x 2  | (S) x           | 2       | (T) x 1        | (U) x 1       |                     | (V) x 1 |               | (W) x 2  |
|          |                 |         |                |               |                     |         |               |          |
| (X) x 17 | Ŷ               | x 34    | <b>(Z)</b> x 4 |               |                     |         |               |          |
| 10nn 13n |                 | July 6  | #4             | #5            | ***                 |         |               |          |
| x1 x1    |                 | 1       | x1 x1          |               |                     |         |               |          |