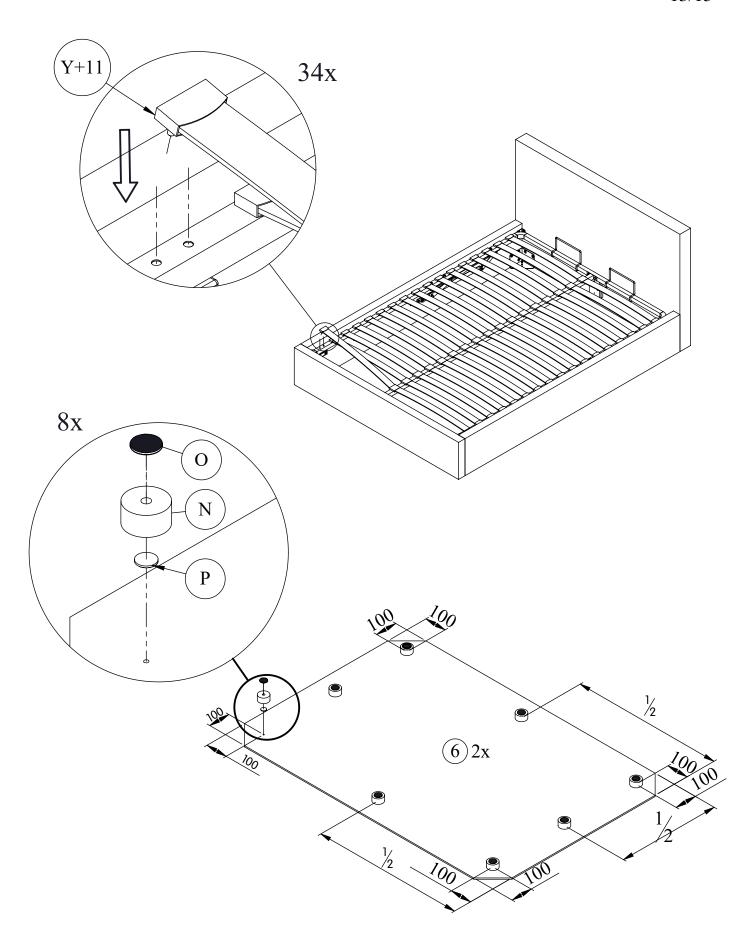

## Kokkupanekujuhend Assembly instructions

Voodi LEENA 160x200cm, beež (77729) Bed LEENA 160x200cm, beige (77729)

| M8x30    | M8x16           | M8x60   | M6x16          | M8x25         | M4x16               |         | M4x45         |          |
|----------|-----------------|---------|----------------|---------------|---------------------|---------|---------------|----------|
| (A) x 14 | <b>B</b> ) x 32 | © x 11  | (D) x 8        | (E) x 4       | F) x 8              |         | <b>G</b> x 2  | (H) x 4  |
| M6       | M8              | 0 0     |                | <b>0</b> 60mm | <b>0 0 0 0 47mm</b> |         | <b>⊘</b> 30mm | <b>◯</b> |
| ① x 4    | ① x 8           | (K) x 4 | (L) x 4        | (M) x 4       | (N) x 16            |         | (O) x 20      | (P) x 16 |
| \$50m    | 126mi           | 126mm   |                | L             |                     | R       |               |          |
| (R) x 2  | (S) x           | 2       | (T) x 1        | (U) x 1       |                     | (V) x 1 |               | (W) x 2  |
|          |                 |         |                |               |                     |         |               |          |
| (X) x 17 | Ŷ               | x 34    | <b>(Z)</b> x 4 |               |                     |         |               |          |
| 10nn 13n |                 | July 6  | #4             | #5            | ***                 |         |               |          |
| x1 x1    |                 | 1       | x1 x1          |               |                     |         |               |          |