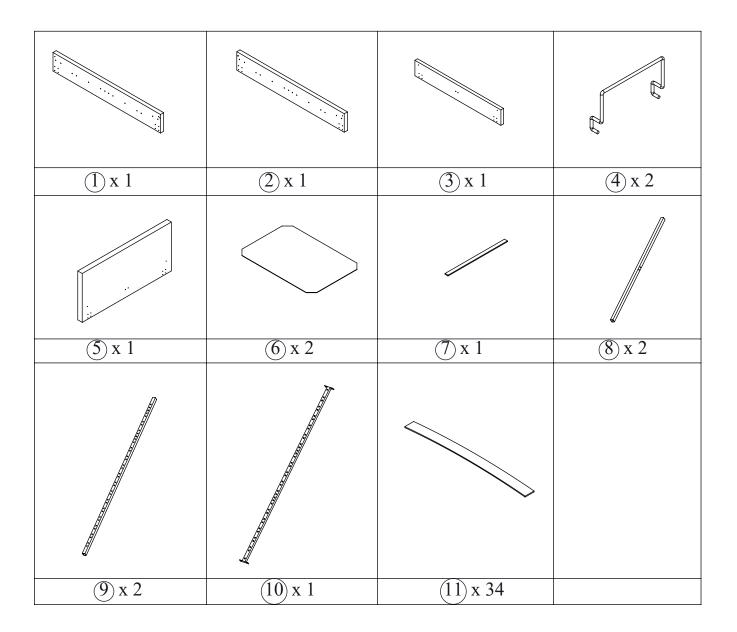

## Kokkupanekujuhend Assembly instructions

Voodi LEENA 160x200cm, beež (77729) Bed LEENA 160x200cm, beige (77729)

| M8x30    | M8x16           | M8x60   | M6x16          | M8x25         | M4x16               |         | M4x45         |          |
|----------|-----------------|---------|----------------|---------------|---------------------|---------|---------------|----------|
| (A) x 14 | <b>B</b> ) x 32 | © x 11  | (D) x 8        | (E) x 4       | F) x 8              |         | <b>G</b> x 2  | (H) x 4  |
| M6       | M8              | 0 0     |                | <b>0</b> 60mm | <b>0 0 0 0 47mm</b> |         | <b>⊘</b> 30mm | <b>◯</b> |
| ① x 4    | ① x 8           | (K) x 4 | (L) x 4        | (M) x 4       | (N) x 16            |         | (O) x 20      | (P) x 16 |
| \$50m    | 126mi           | 126mm   |                | L             |                     | R       |               |          |
| (R) x 2  | (S) x           | 2       | (T) x 1        | (U) x 1       |                     | (V) x 1 |               | (W) x 2  |
|          |                 |         |                |               |                     |         |               |          |
| (X) x 17 | Ŷ               | x 34    | <b>(Z)</b> x 4 |               |                     |         |               |          |
| 10nn 13n |                 | July 6  | #4             | #5            | ***                 |         |               |          |
| x1 x1    |                 | 1       | x1 x1          |               |                     |         |               |          |