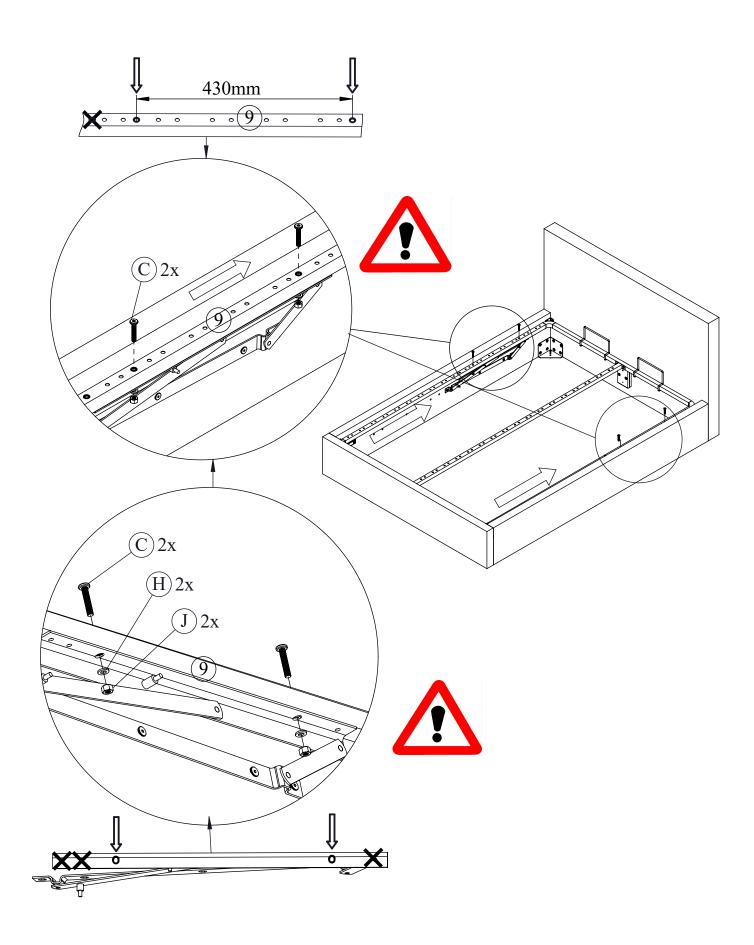

## Kokkupanekujuhend Assembly instructions

Voodi LEENA 160x200cm, beež (77729) Bed LEENA 160x200cm, beige (77729)

| M8x30    | M8x16           | M8x60   | M6x16          | M8x25         | M4x16               |         | M4x45         |          |
|----------|-----------------|---------|----------------|---------------|---------------------|---------|---------------|----------|
| (A) x 14 | <b>B</b> ) x 32 | © x 11  | (D) x 8        | (E) x 4       | F) x 8              |         | <b>G</b> x 2  | (H) x 4  |
| M6       | M8              | 0 0     |                | <b>0</b> 60mm | <b>0 0 0 0 47mm</b> |         | <b>⊘</b> 30mm | <b>◯</b> |
| ① x 4    | ① x 8           | (K) x 4 | (L) x 4        | (M) x 4       | (N) x 16            |         | (O) x 20      | (P) x 16 |
| \$50m    | 126mi           | 126mm   |                | L             |                     | R       |               |          |
| (R) x 2  | (S) x           | 2       | (T) x 1        | (U) x 1       |                     | (V) x 1 |               | (W) x 2  |
|          |                 |         |                |               |                     |         |               |          |
| (X) x 17 | Ŷ               | x 34    | <b>(Z)</b> x 4 |               |                     |         |               |          |
| 10nn 13n |                 | July 6  | #4             | #5            | ***                 |         |               |          |
| x1 x1    |                 | 1       | x1 x1          |               |                     |         |               |          |