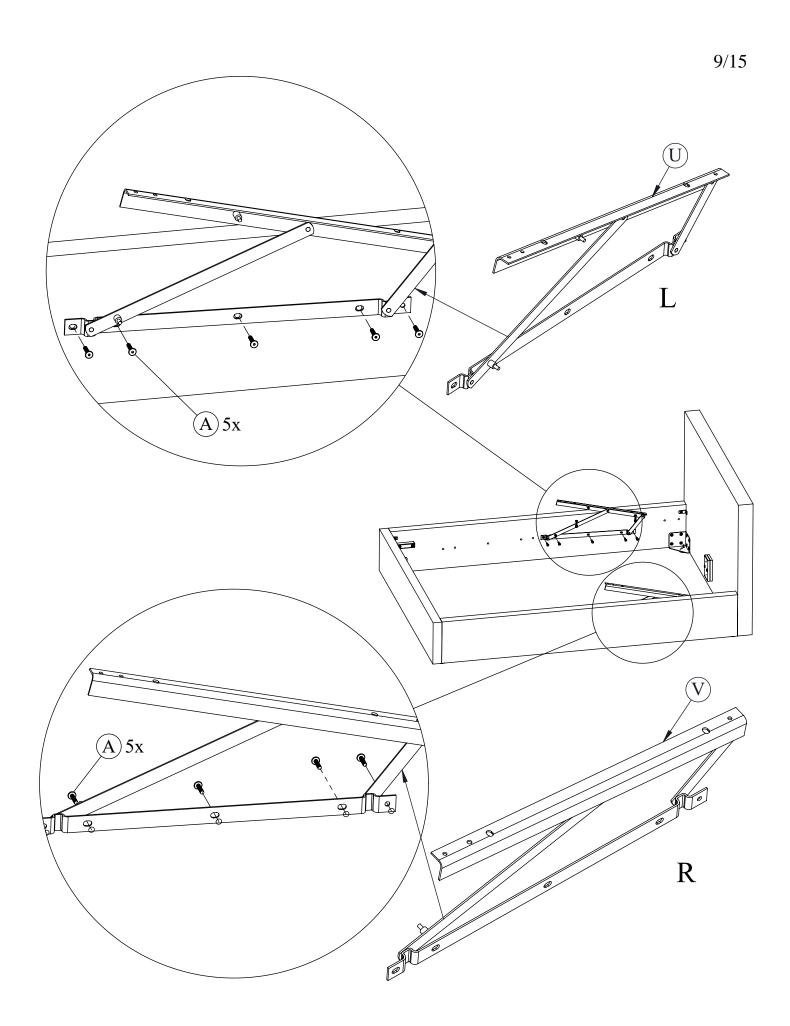

## Kokkupanekujuhend Assembly instructions

Voodi LEENA 160x200cm, beež (77729) Bed LEENA 160x200cm, beige (77729)

| M8x30    | M8x16           | M8x60   | M6x16          | M8x25         | M4x16               |         | M4x45         |          |
|----------|-----------------|---------|----------------|---------------|---------------------|---------|---------------|----------|
| (A) x 14 | <b>B</b> ) x 32 | © x 11  | (D) x 8        | (E) x 4       | F) x 8              |         | <b>G</b> x 2  | (H) x 4  |
| M6       | M8              | 0 0     |                | <b>0</b> 60mm | <b>0 0 0 0 47mm</b> |         | <b>⊘</b> 30mm | <b>◯</b> |
| ① x 4    | ① x 8           | (K) x 4 | (L) x 4        | (M) x 4       | (N) x 16            |         | (O) x 20      | (P) x 16 |
| \$50m    | 126mi           | 126mm   |                | L             |                     | R       |               |          |
| (R) x 2  | (S) x           | 2       | (T) x 1        | (U) x 1       |                     | (V) x 1 |               | (W) x 2  |
|          |                 |         |                |               |                     |         |               |          |
| (X) x 17 | Ŷ               | x 34    | <b>(Z)</b> x 4 |               |                     |         |               |          |
| 10nn 13n |                 | July 6  | #4             | #5            | ***                 |         |               |          |
| x1 x1    |                 | 1       | x1 x1          |               |                     |         |               |          |