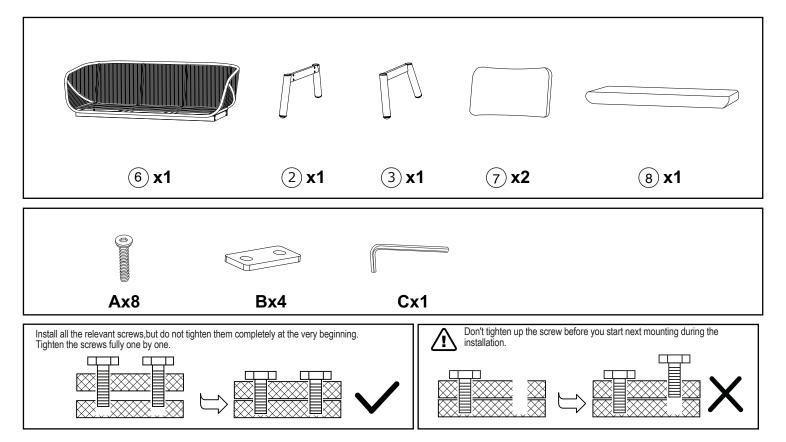

## READ & SAVE BELOW INSTRUCTIONS BEFORE ASSEMBLY

1.PLEASE SEPARATE AND IDENTIFY ALL PARTS, MAKING SURE THAT YOU HAVE ALL OF THE PARTS LISTED.

2.TO AVOID ANY SCRATCH DURING ASSEMBLY, PLEASE ASSEMBLE ON A SOFT MAT OR SIMILAR.

3.PLEASE ASSEMBLE STEP BY STEP AND FOLLOW THE INSTRUCTIONS.

4.WASHERS MUST BE USED.

5.WHILE EACH SCREW AND NUT IS PROPERLY FASTENED, DO NOT OVER FASTEN IT.

6.DO NOT COMPLETELY FASTEN EACH SCREW AND NUT UNTIL ALL THE SCREWS ARE PROPERLY FIXED.