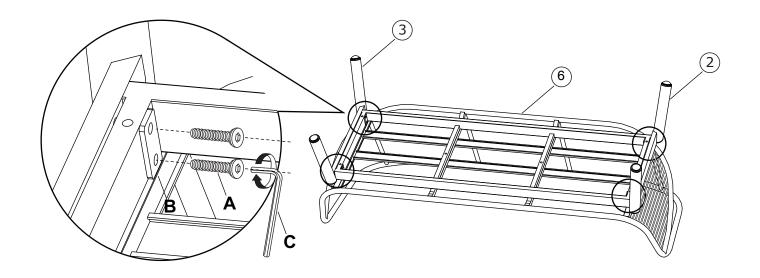

3.PLEASE ASSEMBLE STEP BY STEP AND FOLLOW THE INSTRUCTIONS.

4.WASHERS MUST BE USED.

5.WHILE EACH SCREW AND NUT IS PROPERLY FASTENED, DO NOT OVER FASTEN IT.

6.DO NOT COMPLETELY FASTEN EACH SCREW AND NUT UNTIL ALL THE SCREWS ARE PROPERLY FIXED.