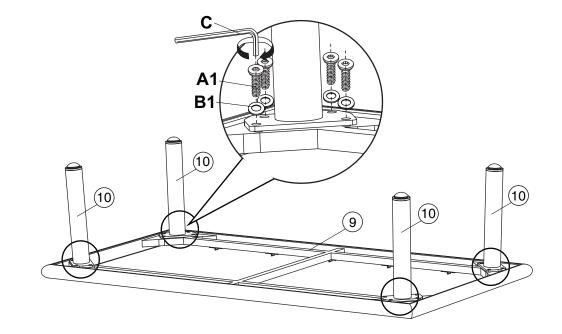

## **I** READ & SAVE BELOW INSTRUCTIONS BEFORE ASSEMBLY

- 1. PLEASE SEPARATE AND IDENTIFY ALL PARTS, MAKING SURE THAT YOU HAVE ALL OF THE PARTS LISTED.
- 2. TO AVOID ANY SCRATCH DURING ASSEMBLY, PLEASE ASSEMBLE ON A SOFT MAT OR SIMILAR.
- 3. PLEASE ASSEMBLE STEP BY STEP AND FOLLOW THE INSTRUCTIONS.
- 4. WASHERS MUST BE USED.
- 5. WHILE EACH SCREW AND NUT IS PROPERLY FASTENED, DO NOT OVER FASTEN IT.
- 6. DO NOT COMPLETELY FASTEN EACH SCREW AND NUT UNTIL ALL THE SCREWS ARE PROPERLY FIXED.