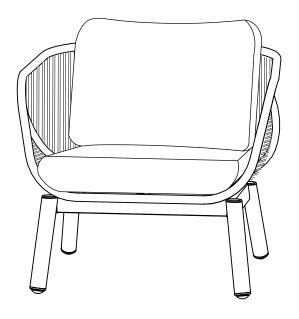

# Tuxedo ALU. K.D. RATTAN SINGLE SOFA



**ASSEMBLY INSTRUCTIONS** 





## READ & SAVE BELOW INSTRUCTIONS BEFORE ASSEMBLY

1.PLEASE SEPARATE AND IDENTIFY ALL PARTS, MAKING SURE THAT YOU HAVE ALL OF THE PARTS LISTED.

2.TO AVOID ANY SCRATCH DURING ASSEMBLY, PLEASE ASSEMBLE ON A SOFT MAT OR SIMILAR.

3.PLEASE ASSEMBLE STEP BY STEP AND FOLLOW THE INSTRUCTIONS.

4.WASHERS MUST BE USED.

5.WHILE EACH SCREW AND NUT IS PROPERLY FASTENED, DO NOT OVER FASTEN IT.

6.DO NOT COMPLETELY FASTEN EACH SCREW AND NUT UNTIL ALL THE SCREWS ARE PROPERLY FIXED.







### CARE AND CLEANING:

2

1. TO CLEAN, WIPE WITH DAMP CLOTH.DO NOT USE BLEACH, ACID SOLVENTS OR ABRASIVE CLEANERS OR FRAME PARTS.

2. DURING VARYING WEATHER CONDITIONS AND WINTER PERIOD, WE STRONGLY RECOMMEND THAT IT CAN BE STORED IN A DRY AREA WITH A SUITABLE COVER BEFORE STORAGE, PLS INSURE IT IS CLEAN AND DRY.