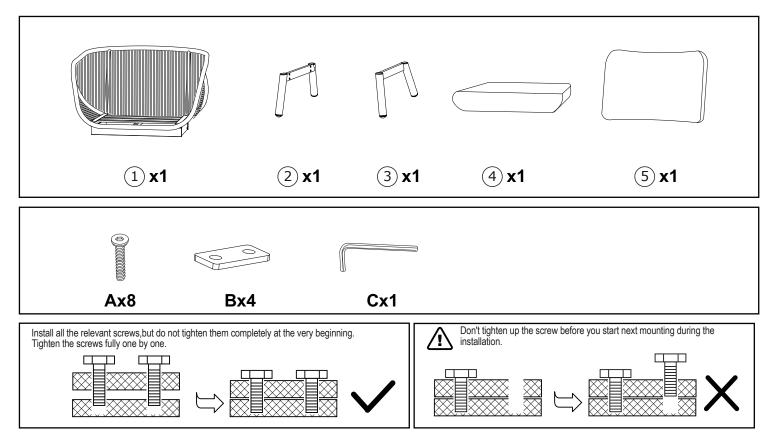

## READ & SAVE BELOW INSTRUCTIONS BEFORE ASSEMBLY

1.PLEASE SEPARATE AND IDENTIFY ALL PARTS, MAKING SURE THAT YOU HAVE ALL OF THE PARTS LISTED.

2.TO AVOID ANY SCRATCH DURING ASSEMBLY, PLEASE ASSEMBLE ON A SOFT MAT OR SIMILAR.

3.PLEASE ASSEMBLE STEP BY STEP AND FOLLOW THE INSTRUCTIONS.

4.WASHERS MUST BE USED.

5.WHILE EACH SCREW AND NUT IS PROPERLY FASTENED, DO NOT OVER FASTEN IT.

6.DO NOT COMPLETELY FASTEN EACH SCREW AND NUT UNTIL ALL THE SCREWS ARE PROPERLY FIXED.