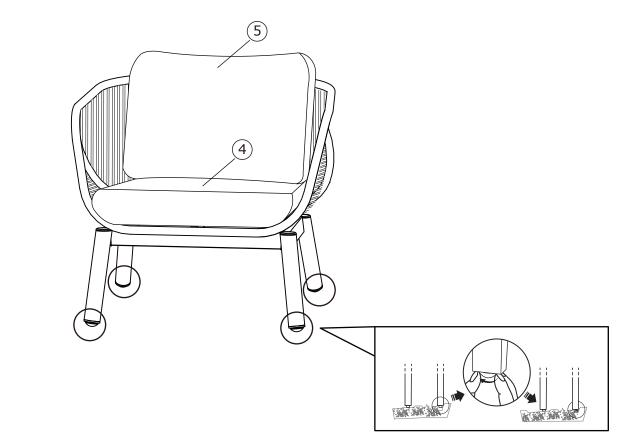

## READ & SAVE BELOW INSTRUCTIONS BEFORE ASSEMBLY

1.PLEASE SEPARATE AND IDENTIFY ALL PARTS, MAKING SURE THAT YOU HAVE ALL OF THE PARTS LISTED.

2.TO AVOID ANY SCRATCH DURING ASSEMBLY, PLEASE ASSEMBLE ON A SOFT MAT OR SIMILAR.

3.PLEASE ASSEMBLE STEP BY STEP AND FOLLOW THE INSTRUCTIONS.

4.WASHERS MUST BE USED.

5.WHILE EACH SCREW AND NUT IS PROPERLY FASTENED, DO NOT OVER FASTEN IT.

6.DO NOT COMPLETELY FASTEN EACH SCREW AND NUT UNTIL ALL THE SCREWS ARE PROPERLY FIXED.