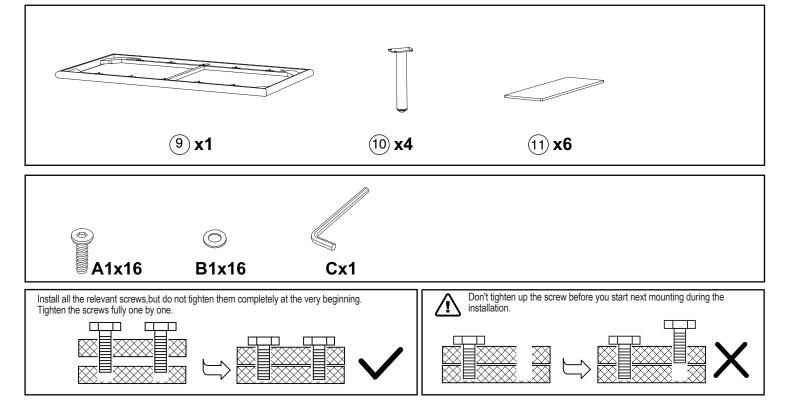

## **I** READ & SAVE BELOW INSTRUCTIONS BEFORE ASSEMBLY

- 1. PLEASE SEPARATE AND IDENTIFY ALL PARTS, MAKING SURE THAT YOU HAVE ALL OF THE PARTS LISTED.
- 2. TO AVOID ANY SCRATCH DURING ASSEMBLY, PLEASE ASSEMBLE ON A SOFT MAT OR SIMILAR.
- 3. PLEASE ASSEMBLE STEP BY STEP AND FOLLOW THE INSTRUCTIONS.
- 4. WASHERS MUST BE USED.
- 5. WHILE EACH SCREW AND NUT IS PROPERLY FASTENED, DO NOT OVER FASTEN IT.
- 6. DO NOT COMPLETELY FASTEN EACH SCREW AND NUT UNTIL ALL THE SCREWS ARE PROPERLY FIXED.

### CARE AND CLEANING:

2

3

1. TO CLEAN, WIPE WITH DAMP CLOTH.DO NOT USE BLEACH, ACID SOLVENTS OR ABRASIVE CLEANERS OR FRAME PARTS. 2. DURING VARYING WEATHER CONDITIONS AND WINTER PERIOD, WE STRONGLY RECOMMEND THAT IT CAN BE STORED IN A DRY AREA WITH A SUITABLE COVER BEFORE STORAGE, PLS ENSURE IT IS CLEAN AND DRY.