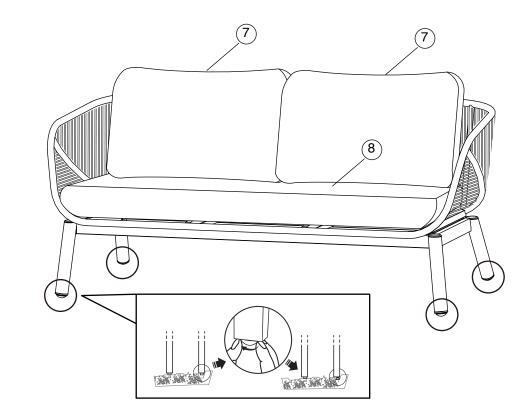

3.PLEASE ASSEMBLE STEP BY STEP AND FOLLOW THE INSTRUCTIONS.

4.WASHERS MUST BE USED.

5.WHILE EACH SCREW AND NUT IS PROPERLY FASTENED, DO NOT OVER FASTEN IT.

6.DO NOT COMPLETELY FASTEN EACH SCREW AND NUT UNTIL ALL THE SCREWS ARE PROPERLY FIXED.