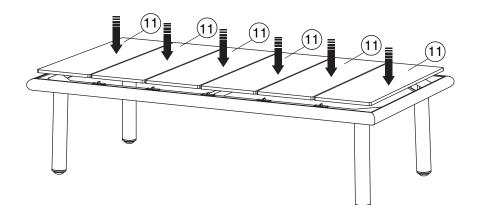

## **I** READ & SAVE BELOW INSTRUCTIONS BEFORE ASSEMBLY

- 1. PLEASE SEPARATE AND IDENTIFY ALL PARTS, MAKING SURE THAT YOU HAVE ALL OF THE PARTS LISTED.
- 2. TO AVOID ANY SCRATCH DURING ASSEMBLY, PLEASE ASSEMBLE ON A SOFT MAT OR SIMILAR.
- 3. PLEASE ASSEMBLE STEP BY STEP AND FOLLOW THE INSTRUCTIONS.
- 4. WASHERS MUST BE USED.
- 5. WHILE EACH SCREW AND NUT IS PROPERLY FASTENED, DO NOT OVER FASTEN IT.
- 6. DO NOT COMPLETELY FASTEN EACH SCREW AND NUT UNTIL ALL THE SCREWS ARE PROPERLY FIXED.