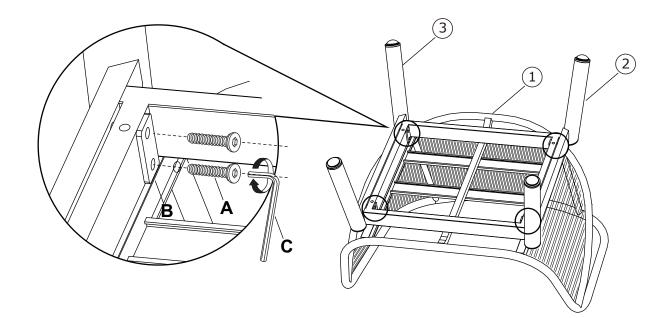

## READ & SAVE BELOW INSTRUCTIONS BEFORE ASSEMBLY

1.PLEASE SEPARATE AND IDENTIFY ALL PARTS, MAKING SURE THAT YOU HAVE ALL OF THE PARTS LISTED.

2.TO AVOID ANY SCRATCH DURING ASSEMBLY, PLEASE ASSEMBLE ON A SOFT MAT OR SIMILAR.

3.PLEASE ASSEMBLE STEP BY STEP AND FOLLOW THE INSTRUCTIONS.

4.WASHERS MUST BE USED.

5.WHILE EACH SCREW AND NUT IS PROPERLY FASTENED, DO NOT OVER FASTEN IT.

6.DO NOT COMPLETELY FASTEN EACH SCREW AND NUT UNTIL ALL THE SCREWS ARE PROPERLY FIXED.