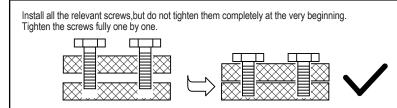

### **READ & SAVE BELOW INSTRUCTIONS BEFORE ASSEMBLY**

- 1. PLEASE SEPARATE AND IDENTIFY ALL PARTS, MAKING SURE THAT YOU HAVE ALL OF THE PARTS LISTED.
- 2. TO AVOID ANY SCRATCH DURING ASSEMBLY, PLEASE ASSEMBLE ON A SOFT MAT OR SIMILAR.
- 3. PLEASE ASSEMBLE STEP BY STEP AND FOLLOW THE INSTRUCTIONS.
- 4. WASHERS MUST BE USED.
- 5. WHILE EACH SCREW AND NUT IS PROPERLY FASTENED, DO NOT OVER FASTEN IT.
- 6. DO NOT COMPLETELY FASTEN EACH SCREW AND NUT UNTIL ALL THE SCREWS ARE PROPERLY FIXED.

## **READ & SAVE BELOW INSTRUCTIONS BEFORE ASSEMBLY**

K<sub>x</sub>5

1.PLEASE SEPARATE AND IDENTIFY ALL PARTS, MAKING SURE THAT YOU HAVE ALL OF THE PARTS LISTED.

2.TO AVOID ANY SCRATCH DURING ASSEMBLY, PLEASE ASSEMBLE ON A SOFT MAT OR SIMILAR.

3.PLEASE ASSEMBLE STEP BY STEP AND FOLLOW THE INSTRUCTIONS.

4.WASHERS MUST BE USED.

J<sub>x</sub>4

5.WHILE EACH SCREW AND NUT IS PROPERLY FASTENED, DO NOT OVER FASTEN IT.

6.DO NOT COMPLETELY FASTEN EACH SCREW AND NUT UNTIL ALL THE SCREWS ARE PROPERLY FIXED.