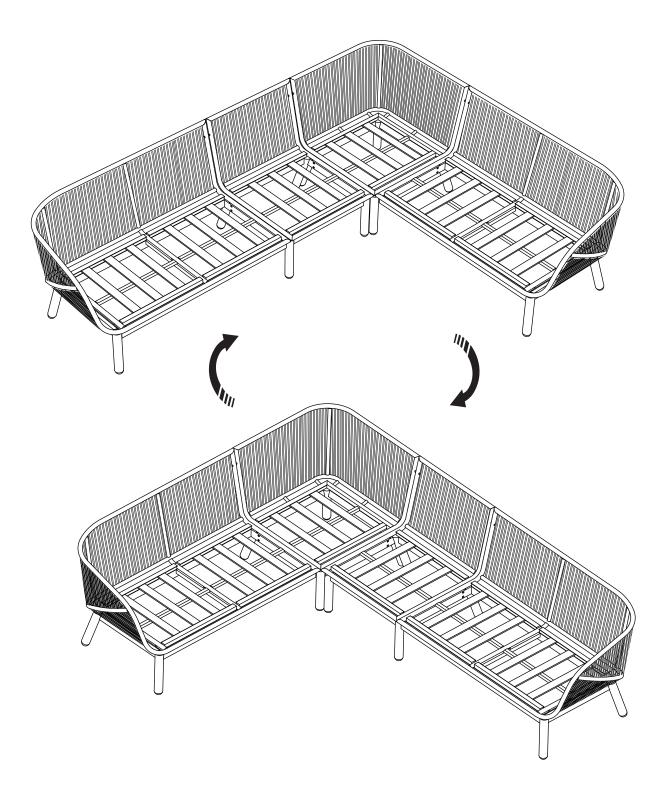

### **READ & SAVE BELOW INSTRUCTIONS BEFORE ASSEMBLY**

- 1. PLEASE SEPARATE AND IDENTIFY ALL PARTS, MAKING SURE THAT YOU HAVE ALL OF THE PARTS LISTED.
- 2. TO AVOID ANY SCRATCH DURING ASSEMBLY, PLEASE ASSEMBLE ON A SOFT MAT OR SIMILAR.
- 3. PLEASE ASSEMBLE STEP BY STEP AND FOLLOW THE INSTRUCTIONS.
- 4. WASHERS MUST BE USED.
- 5. WHILE EACH SCREW AND NUT IS PROPERLY FASTENED, DO NOT OVER FASTEN IT.
- 6. DO NOT COMPLETELY FASTEN EACH SCREW AND NUT UNTIL ALL THE SCREWS ARE PROPERLY FIXED.