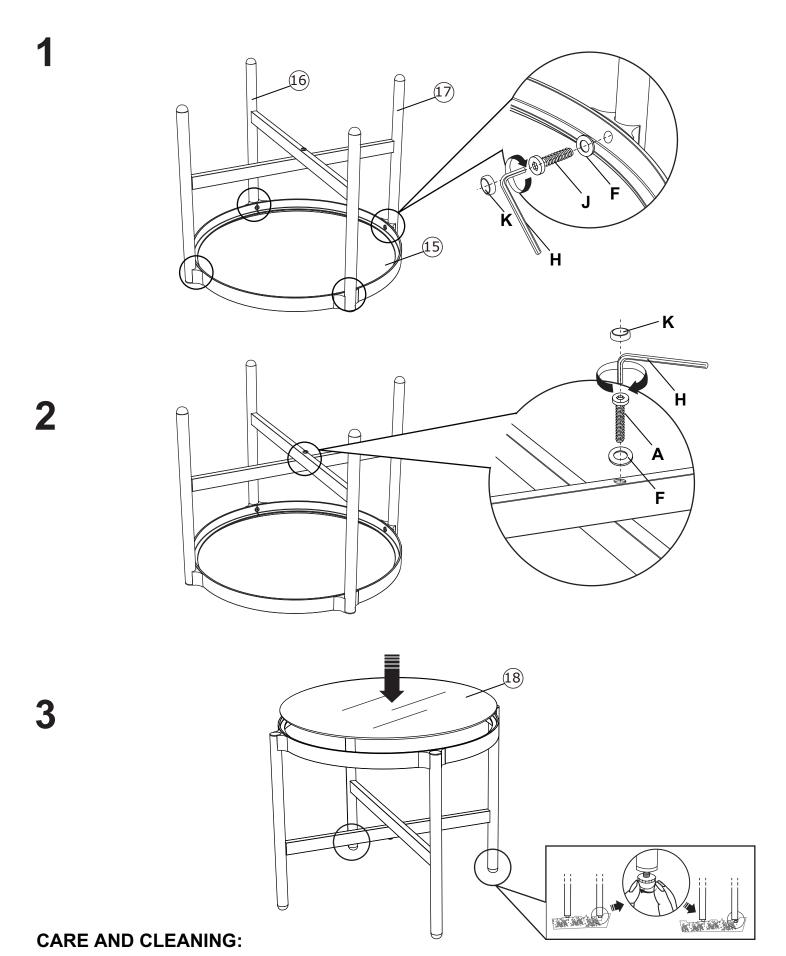

1

2

3

### **CARE AND CLEANING:**

- 1. TO CLEAN, WIPE WITH DAMP CLOTH.DO NOT USE BLEACH, ACID SOLVENTS OR ABRASIVE CLEANERS OR FRAME PARTS.
- 2. DURING VARYING WEATHER CONDITIONS AND WINTER PERIOD, WE STRONGLY RECOMMEND THAT IT CAN BE STORED IN A DRY AREA WITH A SUITABLE COVER BEFORE STORAGE, PLS INSURE IT IS CLEAN AND DRY.
- 3. IN THE EVENT OF BARE METAL SHOWING DUE TO SCRATCH, IT IS PREFERRED TO TREAT WITH A RUST REPELLING VARNISH OR SIMILAR.
- 4. PERIODICALLY CHECK AND ENSURE THAT ALL THE SCREWS ARE COMPLETELY TIGHTEN.
- 5. A MATCHING FURNITURE COVER IS STRONGLY RECOMMENDED TO EXTEND THE USAGE LIFE-SPAN.