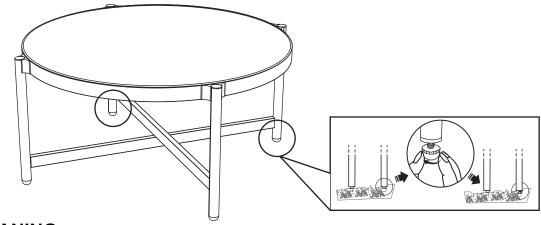

## **READ & SAVE BELOW INSTRUCTIONS BEFORE ASSEMBLY**

K<sub>x</sub>5

1.PLEASE SEPARATE AND IDENTIFY ALL PARTS, MAKING SURE THAT YOU HAVE ALL OF THE PARTS LISTED.

2.TO AVOID ANY SCRATCH DURING ASSEMBLY, PLEASE ASSEMBLE ON A SOFT MAT OR SIMILAR.

3.PLEASE ASSEMBLE STEP BY STEP AND FOLLOW THE INSTRUCTIONS.

4.WASHERS MUST BE USED.

J<sub>x</sub>4

5.WHILE EACH SCREW AND NUT IS PROPERLY FASTENED, DO NOT OVER FASTEN IT.

6.DO NOT COMPLETELY FASTEN EACH SCREW AND NUT UNTIL ALL THE SCREWS ARE PROPERLY FIXED.

Hx1

Fx5

Ax1

- 1. TO CLEAN, WIPE WITH DAMP CLOTH.DO NOT USE BLEACH, ACID SOLVENTS OR ABRASIVE CLEANERS OR FRAME PARTS.
- 2. DURING VARYING WEATHER CONDITIONS AND WINTER PERIOD, WE STRONGLY RECOMMEND THAT IT CAN BE STORED IN A DRY AREA WITH A SUITABLE COVER BEFORE STORAGE, PLS INSURE IT IS CLEAN AND DRY.
- 3. IN THE EVENT OF BARE METAL SHOWING DUE TO SCRATCH, IT IS PREFERRED TO TREAT WITH A RUST REPELLING VARNISH OR SIMILAR.
- 4. PERIODICALLY CHECK AND ENSURE THAT ALL THE SCREWS ARE COMPLETELY TIGHTEN.
- 5. A MATCHING FURNITURE COVER IS STRONGLY RECOMMENDED TO EXTEND THE USAGE LIFE-SPAN.