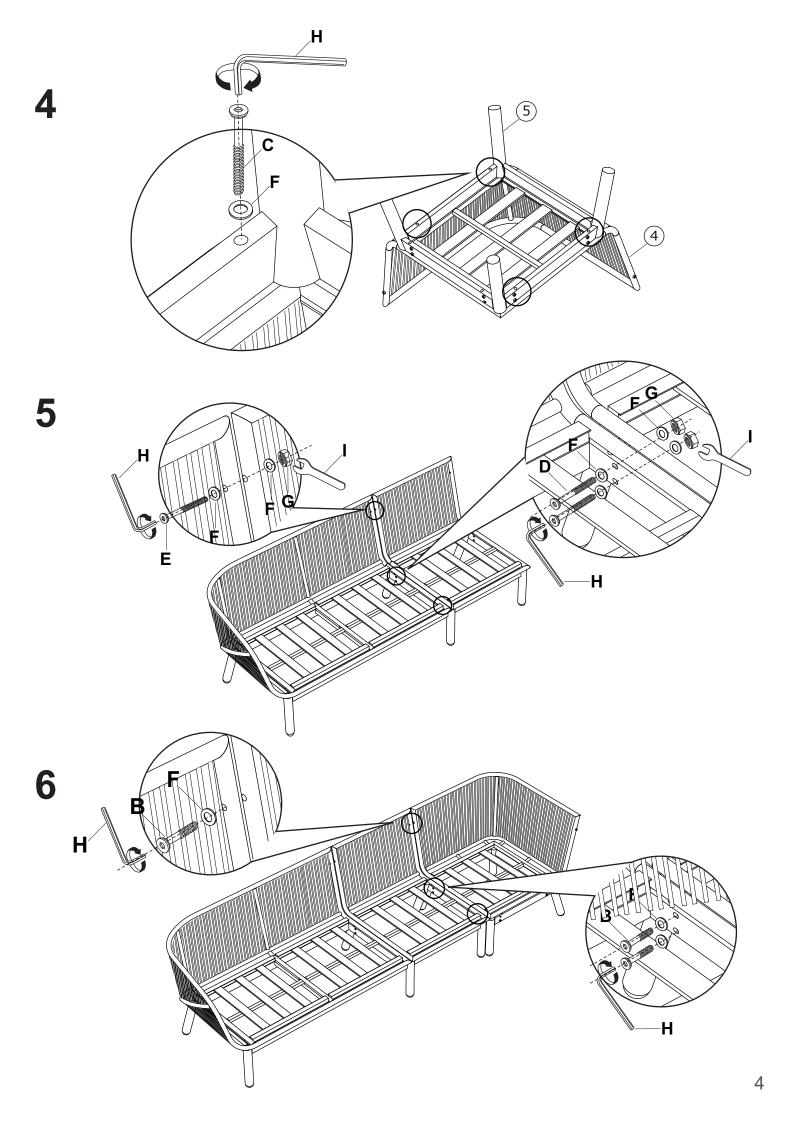

### **READ & SAVE BELOW INSTRUCTIONS BEFORE ASSEMBLY**

- 1. PLEASE SEPARATE AND IDENTIFY ALL PARTS, MAKING SURE THAT YOU HAVE ALL OF THE PARTS LISTED.
- 2. TO AVOID ANY SCRATCH DURING ASSEMBLY, PLEASE ASSEMBLE ON A SOFT MAT OR SIMILAR.
- 3. PLEASE ASSEMBLE STEP BY STEP AND FOLLOW THE INSTRUCTIONS.
- 4. WASHERS MUST BE USED.
- 5. WHILE EACH SCREW AND NUT IS PROPERLY FASTENED, DO NOT OVER FASTEN IT.
- 6. DO NOT COMPLETELY FASTEN EACH SCREW AND NUT UNTIL ALL THE SCREWS ARE PROPERLY FIXED.