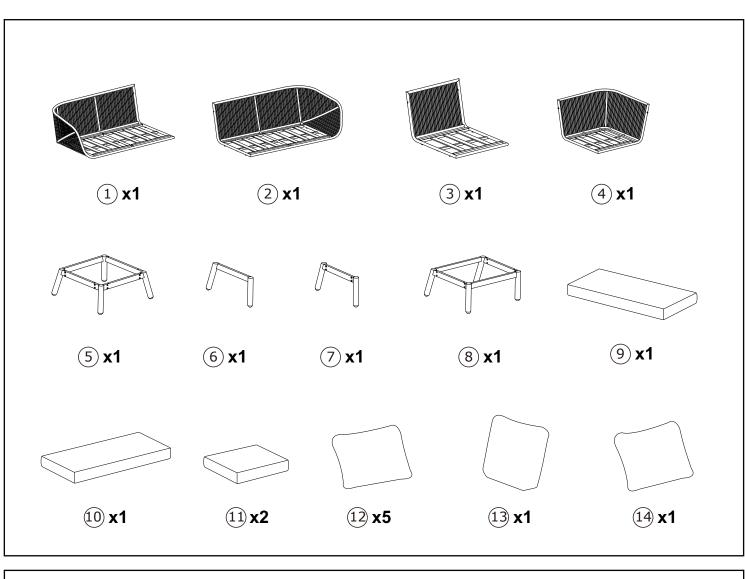

### **READ & SAVE BELOW INSTRUCTIONS BEFORE ASSEMBLY**

- 1. PLEASE SEPARATE AND IDENTIFY ALL PARTS, MAKING SURE THAT YOU HAVE ALL OF THE PARTS LISTED.
- 2. TO AVOID ANY SCRATCH DURING ASSEMBLY, PLEASE ASSEMBLE ON A SOFT MAT OR SIMILAR.
- 3. PLEASE ASSEMBLE STEP BY STEP AND FOLLOW THE INSTRUCTIONS.
- 4. WASHERS MUST BE USED.
- 5. WHILE EACH SCREW AND NUT IS PROPERLY FASTENED, DO NOT OVER FASTEN IT.
- 6. DO NOT COMPLETELY FASTEN EACH SCREW AND NUT UNTIL ALL THE SCREWS ARE PROPERLY FIXED.