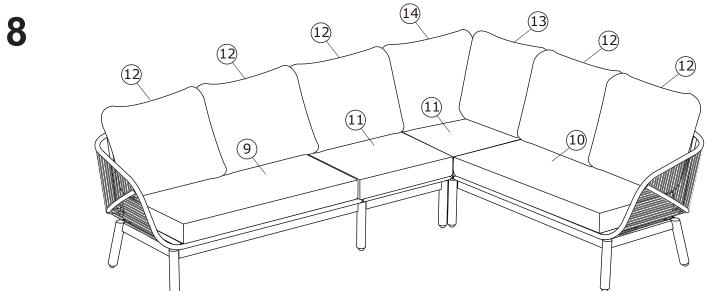

# TUXEDO ALU. K.D. 4965 RATTAN CORNER SOFA

# **ASSEMBLY INSTRUCTIONS**







### **READ & SAVE BELOW INSTRUCTIONS BEFORE ASSEMBLY**

- 1. PLEASE SEPARATE AND IDENTIFY ALL PARTS, MAKING SURE THAT YOU HAVE ALL OF THE PARTS LISTED.
- 2. TO AVOID ANY SCRATCH DURING ASSEMBLY, PLEASE ASSEMBLE ON A SOFT MAT OR SIMILAR.
- 3. PLEASE ASSEMBLE STEP BY STEP AND FOLLOW THE INSTRUCTIONS.
- 4. WASHERS MUST BE USED.
- 5. WHILE EACH SCREW AND NUT IS PROPERLY FASTENED, DO NOT OVER FASTEN IT.
- 6. DO NOT COMPLETELY FASTEN EACH SCREW AND NUT UNTIL ALL THE SCREWS ARE PROPERLY FIXED.



















9



### **CARE AND CLEANING:**

- 1. TO CLEAN, WIPE WITH DAMP CLOTH.DO NOT USE BLEACH, ACID SOLVENTS OR ABRASIVE CLEANERS OR FRAME PARTS.
- 2. DURING VARYING WEATHER CONDITIONS AND WINTER PERIOD, WE STRONGLY RECOMMEND THAT IT CAN BE STORED IN A DRY AREA WITH A SUITABLE COVER BEFORE STORAGE, PLS INSURE IT IS CLEAN AND DRY.
- 3. IN THE EVENT OF BARE METAL SHOWING DUE TO SCRATCH, IT IS PREFERRED TO TREAT WITH A RUST REPELLING VARNISH OR SIMILAR.
- 4. PERIODICALLY CHECK AND ENSURE THAT ALL THE SCREWS ARE COMPLETELY TIGHTEN.
- 5. A MATCHING FURNITURE COVER IS STRONGLY RECOMMENDED TO EXTEND THE USAGE LIFE-SPAN.

# HEISINKI ALU K.D. GLASS COFFEE TABLE ASSEMBLY INSTRUCTIONS







## **READ & SAVE BELOW INSTRUCTIONS BEFORE ASSEMBLY**

K<sub>x</sub>5

1.PLEASE SEPARATE AND IDENTIFY ALL PARTS, MA