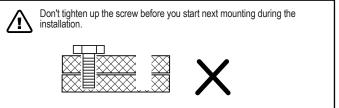

### **READ & SAVE BELOW INSTRUCTIONS BEFORE ASSEMBLY**

- 1. PLEASE SEPARATE AND IDENTIFY ALL PARTS, MAKING SURE THAT YOU HAVE ALL OF THE PARTS LISTED.
- 2. TO AVOID ANY SCRATCH DURING ASSEMBLY, PLEASE ASSEMBLE ON A SOFT MAT OR SIMILAR.
- 3. PLEASE ASSEMBLE STEP BY STEP AND FOLLOW THE INSTRUCTIONS.
- 4. WASHERS MUST BE USED.
- 5. WHILE EACH SCREW AND NUT IS PROPERLY FASTENED, DO NOT OVER FASTEN IT.
- 6. DO NOT COMPLETELY FASTEN EACH SCREW AND NUT UNTIL ALL THE SCREWS ARE PROPERLY FIXED.

## **READ & SAVE BELOW INSTRUCTIONS BEFORE ASSEMBLY**

K<sub>x</sub>5

1.PLEASE SEPARATE AND IDENTIFY ALL PARTS, MAKING SURE THAT YOU HAVE ALL OF THE PARTS LISTED.

2.TO AVOID ANY SCRATCH DURING ASSEMBLY, PLEASE ASSEMBLE ON A SOFT MAT OR SIMILAR.

3.PLEASE ASSEMBLE STEP BY STEP AND FOLLOW THE INSTRUCTIONS.

4.WASHERS MUST BE USED.

J<sub>x</sub>4

5.WHILE EACH SCREW AND NUT IS PROPERLY FASTENED, DO NOT OVER FASTEN IT.

6.DO NOT COMPLETELY FASTEN EACH SCREW AND NUT UNTIL ALL THE SCREWS ARE PROPERLY FIXED.