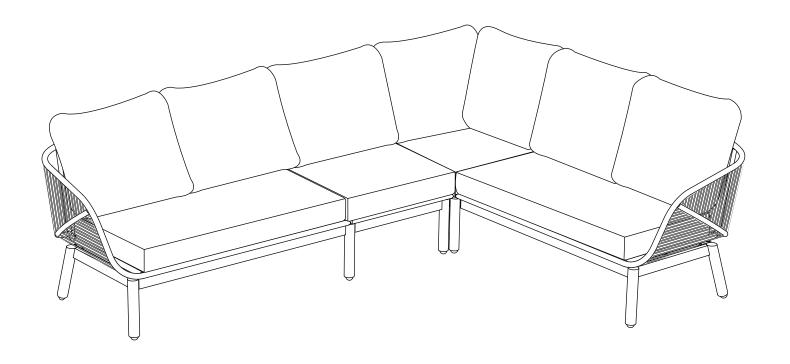

# TUXEDO ALU. K.D. 4965 RATTAN CORNER SOFA

# **ASSEMBLY INSTRUCTIONS**







### **READ & SAVE BELOW INSTRUCTIONS BEFORE ASSEMBLY**

- 1. PLEASE SEPARATE AND IDENTIFY ALL PARTS, MAKING SURE THAT YOU HAVE ALL OF THE PARTS LISTED.
- 2. TO AVOID ANY SCRATCH DURING ASSEMBLY, PLEASE ASSEMBLE ON A SOFT MAT OR SIMILAR.
- 3. PLEASE ASSEMBLE STEP BY STEP AND FOLLOW THE INSTRUCTIONS.
- 4. WASHERS MUST BE USED.
- 5. WHILE EACH SCREW AND NUT IS PROPERLY FASTENED, DO NOT OVER FASTEN IT.
- 6. DO NOT COMPLETELY FASTEN EACH SCREW AND NUT UNTIL ALL THE SCREWS ARE PROPERLY FIXED.



















9



### **CARE AND CLEANING:**

- 1. TO CLEAN, WIPE WITH DAMP CLOTH.DO NOT USE BLEACH, ACID SOLVENTS OR ABRASIVE CLEANERS OR FRAME PARTS.
- 2. DURING VARYING WEATHER CONDITIONS AND WINTER PERIOD, WE STRONGLY RECOMMEND THAT IT CAN BE STORED IN A DRY AREA WITH A SUITABLE COVER BEFORE