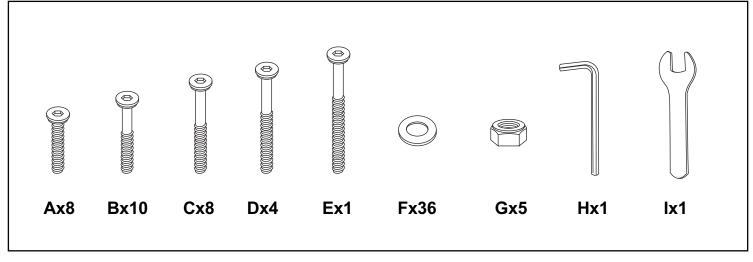

### **READ & SAVE BELOW INSTRUCTIONS BEFORE ASSEMBLY**

- 1. PLEASE SEPARATE AND IDENTIFY ALL PARTS, MAKING SURE THAT YOU HAVE ALL OF THE PARTS LISTED.
- 2. TO AVOID ANY SCRATCH DURING ASSEMBLY, PLEASE ASSEMBLE ON A SOFT MAT OR SIMILAR.
- 3. PLEASE ASSEMBLE STEP BY STEP AND FOLLOW THE INSTRUCTIONS.
- 4. WASHERS MUST BE USED.
- 5. WHILE EACH SCREW AND NUT IS PROPERLY FASTENED, DO NOT OVER FASTEN IT.
- 6. DO NOT COMPLETELY FASTEN EACH SCREW AND NUT UNTIL ALL THE SCREWS ARE PROPERLY FIXED.