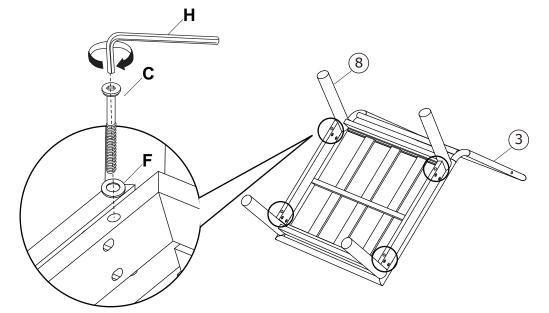

### **READ & SAVE BELOW INSTRUCTIONS BEFORE ASSEMBLY**

- 1. PLEASE SEPARATE AND IDENTIFY ALL PARTS, MAKING SURE THAT YOU HAVE ALL OF THE PARTS LISTED.
- 2. TO AVOID ANY SCRATCH DURING ASSEMBLY, PLEASE ASSEMBLE ON A SOFT MAT OR SIMILAR.
- 3. PLEASE ASSEMBLE STEP BY STEP AND FOLLOW THE INSTRUCTIONS.
- 4. WASHERS MUST BE USED.
- 5. WHILE EACH SCREW AND NUT IS PROPERLY FASTENED, DO NOT OVER FASTEN IT.
- 6. DO NOT COMPLETELY FASTEN EACH SCREW AND NUT UNTIL ALL THE SCREWS ARE PROPERLY FIXED.