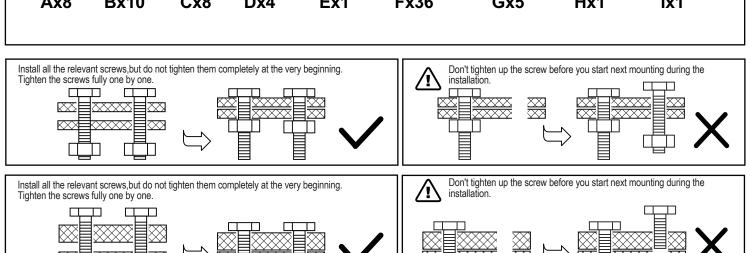

### **READ & SAVE BELOW INSTRUCTIONS BEFORE ASSEMBLY**

- 1. PLEASE SEPARATE AND IDENTIFY ALL PARTS, MAKING SURE THAT YOU HAVE ALL OF THE PARTS LISTED.
- 2. TO AVOID ANY SCRATCH DURING ASSEMBLY, PLEASE ASSEMBLE ON A SOFT MAT OR SIMILAR.
- 3. PLEASE ASSEMBLE STEP BY STEP AND FOLLOW THE INSTRUCTIONS.
- 4. WASHERS MUST BE USED.
- 5. WHILE EACH SCREW AND NUT IS PROPERLY FASTENED, DO NOT OVER FASTEN IT.
- 6. DO NOT COMPLETELY FASTEN EACH SCREW AND NUT UNTIL ALL THE SCREWS ARE PROPERLY FIXED.