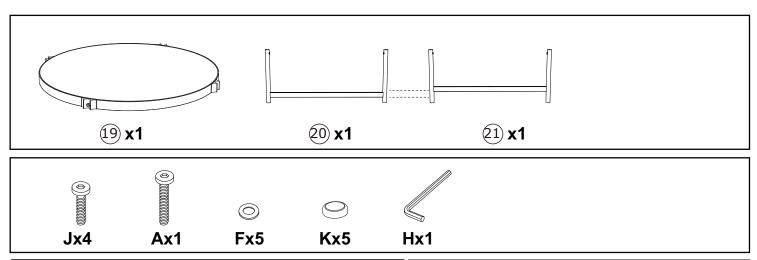

## **READ & SAVE BELOW INSTRUCTIONS BEFORE ASSEMBLY**

1.PLEASE SEPARATE AND IDENTIFY ALL PARTS, MAKING SURE THAT YOU HAVE ALL OF THE PARTS LISTED.

2.TO AVOID ANY SCRATCH DURING ASSEMBLY, PLEASE ASSEMBLE ON A SOFT MAT OR SIMILAR.

3.PLEASE ASSEMBLE STEP BY STEP AND FOLLOW THE INSTRUCTIONS.

4.WASHERS MUST BE USED.

5.WHILE EACH SCREW AND NUT IS PROPERLY FASTENED, DO NOT OVER FASTEN IT.

6.DO NOT COMPLETELY FASTEN EACH SCREW AND NUT UNTIL ALL THE SCREWS ARE PROPERLY FIXED.