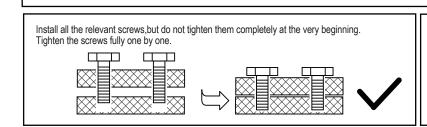

3.PLEASE ASSEMBLE STEP BY STEP AND FOLLOW THE INSTRUCTIONS.

4.WASHERS MUST BE USED.

5.WHILE EACH SCREW AND NUT IS PROPERLY FASTENED, DO NOT OVER FASTEN IT.

6.DO NOT COMPLETELY FASTEN EACH SCREW AND NUT UNTIL ALL THE SCREWS ARE PROPERLY FIXED.