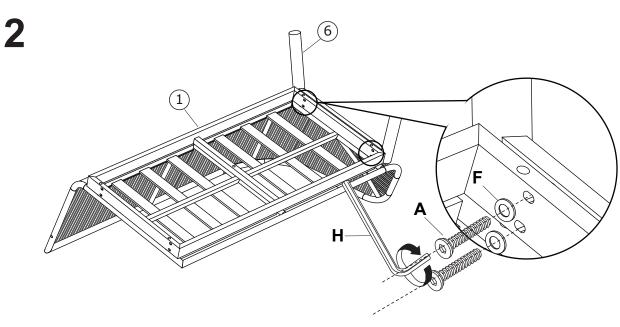

### **READ & SAVE BELOW INSTRUCTIONS BEFORE ASSEMBLY**

- 1. PLEASE SEPARATE AND IDENTIFY ALL PARTS, MAKING SURE THAT YOU HAVE ALL OF THE PARTS LISTED.
- 2. TO AVOID ANY SCRATCH DURING ASSEMBLY, PLEASE ASSEMBLE ON A SOFT MAT OR SIMILAR.
- 3. PLEASE ASSEMBLE STEP BY STEP AND FOLLOW THE INSTRUCTIONS.
- 4. WASHERS MUST BE USED.
- 5. WHILE EACH SCREW AND NUT IS PROPERLY FASTENED, DO NOT OVER FASTEN IT.
- 6. DO NOT COMPLETELY FASTEN EACH SCREW AND NUT UNTIL ALL THE SCREWS ARE PROPERLY FIXED.