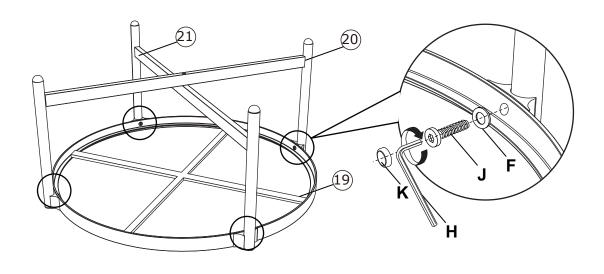

## **READ & SAVE BELOW INSTRUCTIONS BEFORE ASSEMBLY**

K<sub>x</sub>5

1.PLEASE SEPARATE AND IDENTIFY ALL PARTS, MAKING SURE THAT YOU HAVE ALL OF THE PARTS LISTED.

2.TO AVOID ANY SCRATCH DURING ASSEMBLY, PLEASE ASSEMBLE ON A SOFT MAT OR SIMILAR.

3.PLEASE ASSEMBLE STEP BY STEP AND FOLLOW THE INSTRUCTIONS.

4.WASHERS MUST BE USED.

J<sub>x</sub>4

5.WHILE EACH SCREW AND NUT IS PROPERLY FASTENED, DO NOT OVER FASTEN IT.

6.DO NOT COMPLETELY FASTEN EACH SCREW AND NUT UNTIL ALL THE SCREWS ARE PROPERLY FIXED.

Hx1

Fx5

Ax1

- 1. TO CLEAN, WIPE WITH DAMP CLOTH.DO NOT USE BLEACH, ACID SOLVENTS OR ABRASIVE CLEANERS OR FRAME PARTS.
- 2. DURING VARYING WEATHER CONDITIONS AND WINTER PERIOD, WE STRONGLY RECOMMEND THAT IT CAN BE STORED IN A DRY AREA WITH A SUITABLE COVER BEFORE STORAGE, PLS INSURE IT IS CLEAN AND DRY.
- 3. IN THE EVENT OF BARE METAL SHOWING DUE TO SCRATCH, IT IS PREFERRED TO TREAT WITH A RUST REPELLING VARNISH OR SIMILAR.
- 4. PERIODICALLY CHECK AND ENSURE THAT ALL THE SCREWS ARE COMPLETELY TIGHTEN.
- 5. A MATCHING FURNITURE COVER IS STRONGLY RECOMMENDED TO EXTEND THE USAGE LIFE-SPAN.