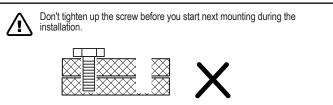

3.PLEASE ASSEMBLE STEP BY STEP AND FOLLOW THE INSTRUCTIONS.

4.WASHERS MUST BE USED.

5.WHILE EACH SCREW AND NUT IS PROPERLY FASTENED, DO NOT OVER FASTEN IT.

6.DO NOT COMPLETELY FASTEN EACH SCREW AND NUT UNTIL ALL THE SCREWS ARE PROPERLY FIXED.