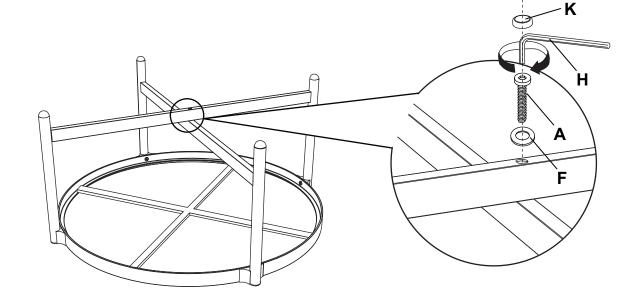

## **READ & SAVE BELOW INSTRUCTIONS BEFORE ASSEMBLY**

K<sub>x</sub>5

1.PLEASE SEPARATE AND IDENTIFY ALL PARTS, MAKING SURE THAT YOU HAVE ALL OF THE PARTS LISTED.

2.TO AVOID ANY SCRATCH DURING ASSEMBLY, PLEASE ASSEMBLE ON A SOFT MAT OR SIMILAR.

3.PLEASE ASSEMBLE STEP BY STEP AND FOLLOW THE INSTRUCTIONS.

4.WASHERS MUST BE USED.

J<sub>x</sub>4

5.WHILE EACH SCREW AND NUT IS PROPERLY FASTENED, DO NOT OVER FASTEN IT.

6.DO NOT COMPLETELY FASTEN EACH SCREW AND NUT UNTIL ALL THE SCREWS ARE PROPERLY FIXED.

Hx1

Fx5

Ax1

- 1. TO CLEAN, WIPE WITH DAMP CLOTH.DO NOT USE BLEACH, ACID SOLVENTS OR ABRASIVE CLEANERS OR FRAME PARTS.
- 2. DURING VARYING WEATHER CONDITIONS AND WINTER PERIOD, WE STRONGLY RECOMMEND THAT IT CAN BE STORED IN A DRY AREA WITH A SUITABLE COVER BEFORE STORAGE, PLS INSURE IT IS CLEAN AND DRY.
- 3. IN THE EVENT OF BARE METAL SHOWING DUE TO SCRATCH, IT IS PREFERRED TO TREAT WITH A RUST REPELLING VARNISH OR SIMILAR.
- 4. PERIODICALLY CHECK AND ENSURE THAT ALL THE SCREWS ARE COMPLETELY TIGHTEN.
- 5. A MATCHING FURNITURE COVER IS STRONGLY RECOMMENDED TO EXTEND THE USAGE LIFE-SPAN.