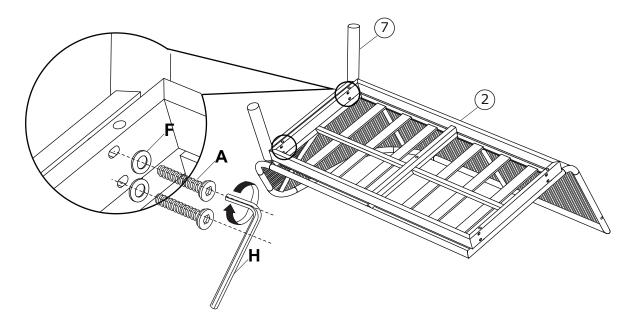

### **READ & SAVE BELOW INSTRUCTIONS BEFORE ASSEMBLY**

- 1. PLEASE SEPARATE AND IDENTIFY ALL PARTS, MAKING SURE THAT YOU HAVE ALL OF THE PARTS LISTED.
- 2. TO AVOID ANY SCRATCH DURING ASSEMBLY, PLEASE ASSEMBLE ON A SOFT MAT OR SIMILAR.
- 3. PLEASE ASSEMBLE STEP BY STEP AND FOLLOW THE INSTRUCTIONS.
- 4. WASHERS MUST BE USED.
- 5. WHILE EACH SCREW AND NUT IS PROPERLY FASTENED, DO NOT OVER FASTEN IT.
- 6. DO NOT COMPLETELY FASTEN EACH SCREW AND NUT UNTIL ALL THE SCREWS ARE PROPERLY FIXED.