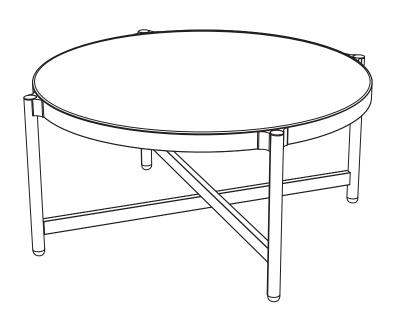

# HEISINKI ALU K.D. SPC COFFEE TABLE

## **ASSEMBLY INSTRUCTIONS**

## **READ & SAVE BELOW INSTRUCTIONS BEFORE ASSEMBLY**

1.PLEASE SEPARATE AND IDENTIFY ALL PARTS, MAKING SURE THAT YOU HAVE ALL OF THE PARTS LISTED.

2.TO AVOID ANY SCRATCH DURING ASSEMBLY, PLEASE ASSEMBLE ON A SOFT MAT OR SIMILAR.

3.PLEASE ASSEMBLE STEP BY STEP AND FOLLOW THE INSTRUCTIONS.

4.WASHERS MUST BE USED.

5.WHILE EACH SCREW AND NUT IS PROPERLY FASTENED, DO NOT OVER FASTEN IT.

6.DO NOT COMPLETELY FASTEN EACH SCREW AND NUT UNTIL ALL THE SCREWS ARE PROPERLY FIXED.