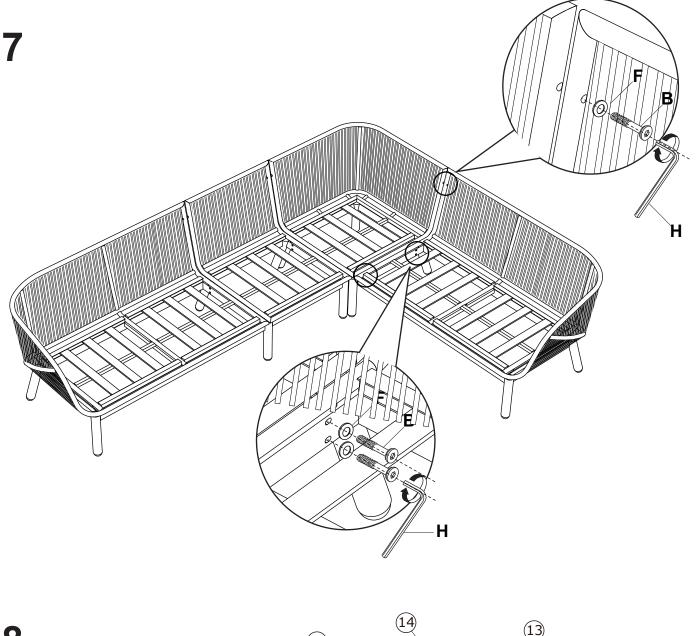

### **READ & SAVE BELOW INSTRUCTIONS BEFORE ASSEMBLY**

- 1. PLEASE SEPARATE AND IDENTIFY ALL PARTS, MAKING SURE THAT YOU HAVE ALL OF THE PARTS LISTED.
- 2. TO AVOID ANY SCRATCH DURING ASSEMBLY, PLEASE ASSEMBLE ON A SOFT MAT OR SIMILAR.
- 3. PLEASE ASSEMBLE STEP BY STEP AND FOLLOW THE INSTRUCTIONS.
- 4. WASHERS MUST BE USED.
- 5. WHILE EACH SCREW AND NUT IS PROPERLY FASTENED, DO NOT OVER FASTEN IT.
- 6. DO NOT COMPLETELY FASTEN EACH SCREW AND NUT UNTIL ALL THE SCREWS ARE PROPERLY FIXED.