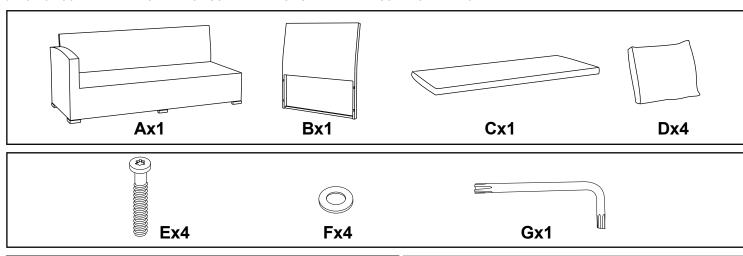

## ENNE TÖÖ ALUSTAMIST LUGEGE JUHEND LÄBI JA SÄILITAGE HILISEMAKS KASUTAMISEKS!

- 1. PAKKIKGE KÕIK OSAD LAHTI, KONTROLLIGE ÜLE JA VÕRRELGE ALLTOODUD LOETELUGA.
- 2. ASETAGE KÕIK OSAD PUHTALE, TASASELE ALUSPINNALE (NÄITEKS VAIBALE). VÄLTIGE DETAILIDE KAHJUSTAMIST TÖÖ KÄIGUS.
- 3. JÄRGIGE JUHENDIT SAMM-SAMMULT.
- 4. KASUTAGE SEIBE ETTENÄHTUD KOHTADES.
- 5. ÄRGE KEERAKE KRUVISID LÕPUNI KINNI ENNE, KUI KÕIK OSAD ON KOKKU PANDUD. ÄRGE PINGUTAGE KRUVISID LIIGSELT.

## **READ & SAVE BELOW INSTRUCTIONS BEFORE ASSEMBLY**

- 1. PLEASE SEPARATE AND IDENTIFY ALL PARTS, MAKING SURE THAT YOU HAVE ALL OF THE PARTS LISTED.
- 2. TO AVOID ANY SCRATCH DURING ASSEMBLY, PLEASE ASSEMBLE ON A SOFT MAT OR SIMILAR.
- 3. PLEASE ASSEMBLE STEP BY STEP AND FOLLOW THE INSTRUCTIONS.
- 4. WASHERS MUST BE USED.
- 5. WHILE EACH SCREW AND NUT IS PROPERLY FASTENED, DO NOT OVER FASTEN IT.
- 6. DO NOT COMPLETELY FASTEN EACH SCREW AND NUT UNTIL ALL THE SCREWS ARE PROPERLY FIXED.