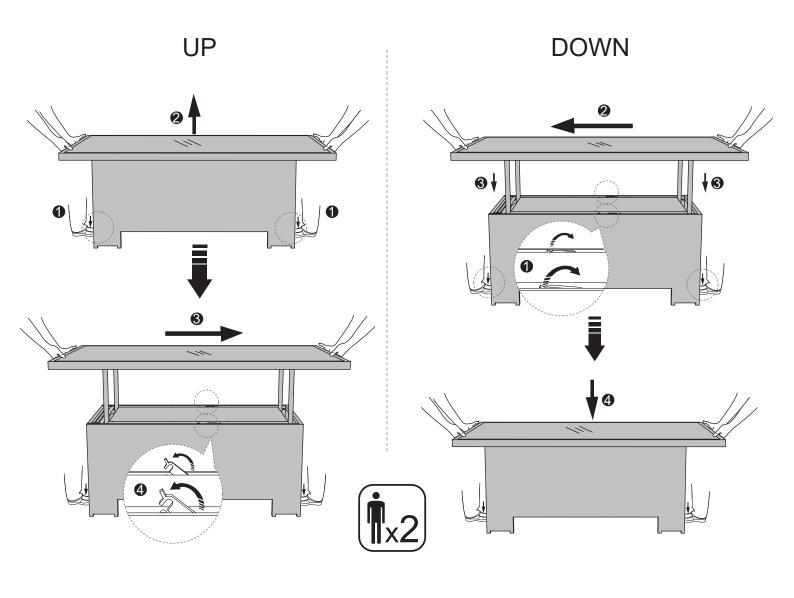

GE KÕIK OSAD PUHTALE, TASASELE ALUSPINNALE (NÄITEKS VAIBALE). VÄLTIGE DETAILIDE KAHJUSTAMIST TÖÖ KÄIGUS.
- 3. JÄRGIGE JUHENDIT SAMM-SAMMULT.
- 4. KASUTAGE SEIBE ETTENÄHTUD KOHTADES.
- 5. ÄRGE KEERAKE KRUVISID LÕPUNI KINNI ENNE, KUI KÕIK OSAD ON KOKKU PANDUD. ÄRGE PINGUTAGE KRUVISID LIIGSELT.





## **READ & SAVE BELOW INSTRUCTIONS BEFORE ASSEMBLY**

- 1. PLEASE SEPARATE AND IDENTIFY ALL PARTS, MAKING SURE THAT YOU HAVE ALL OF THE PARTS LISTED.
- 2. TO AVOID ANY SCRATCH DURING ASSEMBLY, PLEASE ASSEMBLE ON A SOFT MAT OR SIMILAR.
- 3. PLEASE ASSEMBLE STEP BY STEP AND FOLLOW THE INSTRUCTIONS.
- 4. WASHERS MUST BE USED.
- 5. WHILE EACH SCREW AND NUT IS PROPERLY FASTENED, DO NOT OVER FASTEN IT.
- 6. DO NOT COMPLETELY FASTEN EACH SCREW AND NUT UNTIL ALL THE SCREWS ARE PROPERLY FIXED.













## PUHASTAMINE JA HOOLDAMINE

- 1. PUHASTAGE NIISKE LAPIGA. ÄRGE KASUTAGE VALGENDAJAT, HAPPELISI VÕI ABRASIIVSEID PUHASTUSAVEHNDEID. 2. KAITSKE MÖÖBLIT ILMASTIKUMÕJUDE EEST. KASUTAGE MÖÖBLIKATTEID. HOOAJA VÄLISELT HOIUSATGE MÖÖBLITJAHEDAS KUIVAS RUUMIS.
- PUHASTAGE MÖÖBEL ENNE HOIULE PANEKUT.
- 3. METALLOSADELE VÕIB TEKKIDA ROOSTE. PUHASTAGE PINNAD ROOSTEST NING TÖÖDELGE KORROSIOONITÕRJEVAHENDIGA. 4. KONTROLLIGE REGULAARSELT ÜHENDUSKOHTI. PINGUTAGE KRUVID VAJADUSEL ÜLE. 5. REGULAARNE HOOLDUS JA KAITSE ILMASTIKUMÕJUDE EEST TAGAB MÖÖBLI PIKAEALISUSE.

## CARE AND CLEANING

- 1. TO CLEAN, WIPE WITH DAMP CLOTH. NOT USE BLEACH, ACID SOLVENTS OR ABRASIVE CLEANERS ON PLASTICK WICKER OR FRAME PARTS.
  2. DURING VARYING WEATHER CONDITIONS AND WINTER PERIOD, WE STRONGLY RECOMMEND THAT THE FURNITUR