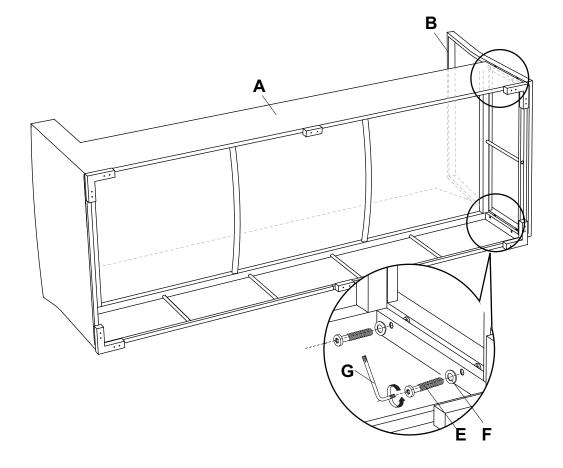

## **READ & SAVE BELOW INSTRUCTIONS BEFORE ASSEMBLY**

- 1. PLEASE SEPARATE AND IDENTIFY ALL PARTS, MAKING SURE THAT YOU HAVE ALL OF THE PARTS LISTED.
- 2. TO AVOID ANY SCRATCH DURING ASSEMBLY, PLEASE ASSEMBLE ON A SOFT MAT OR SIMILAR.
- 3. PLEASE ASSEMBLE STEP BY STEP AND FOLLOW THE INSTRUCTIONS.
- 4. WASHERS MUST BE USED.
- 5. WHILE EACH SCREW AND NUT IS PROPERLY FASTENED, DO NOT OVER FASTEN IT.
- 6. DO NOT COMPLETELY FASTEN EACH SCREW AND NUT UNTIL ALL THE SCREWS ARE PROPERLY FIXED.