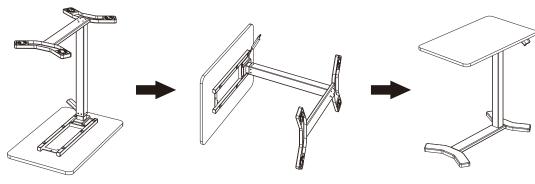

### **Installation Steps**

STEP3 Flip the table

STEP4 Adjust the table height

Adjust height up

Adjust height down

▲ Warning -

There's spare parts in the package, which will lead to asphyxia if swallowed by accident. Please keep out of the reach of children for the spare parts.