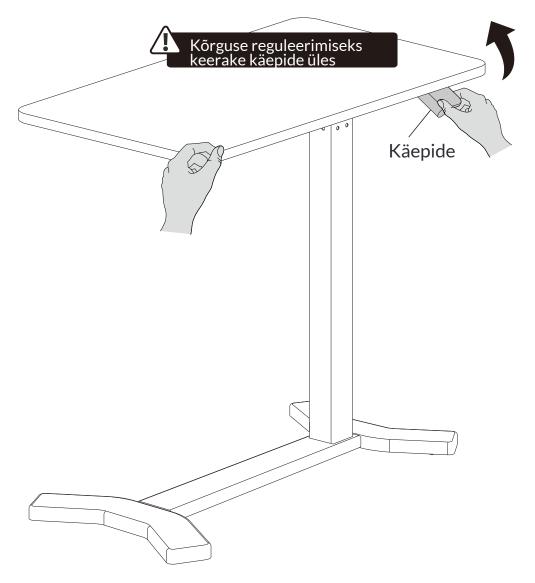

# Kokkupanekujuhend

Reguleerimine kõrgemale

SAMM 4

Reguleerige madalamale

### **Installation Steps**

STEP3 Flip the table

STEP4 Adjust the table height

Adjust height up

Adjust height down

▲ Warning -

There's spare parts in the package, which will lead to asphyxia if swallowed by accident. Please keep out of the reach of children for the spare parts.