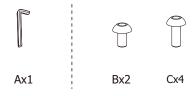

#### Accessory List

Attention: The drawings below are for guidance only and they may differ slightly from the product and fittings received. Please contact customer service if there are any missing tools or installation problems.

## Osade loetelu

| NR | OSA          |   | OSA     |  |
|----|--------------|---|---------|--|
| 1  | Lauaplaat x1 | 3 | Jalg x1 |  |
| 2  | Tõstejalg x1 |   |         |  |

#### Part List

| No. | Part       |  | No. | Part    |  |
|-----|------------|--|-----|---------|--|
| 1   | Desktop x1 |  | 3   | Foot x1 |  |
| 2   | Column x1  |  |     |         |  |