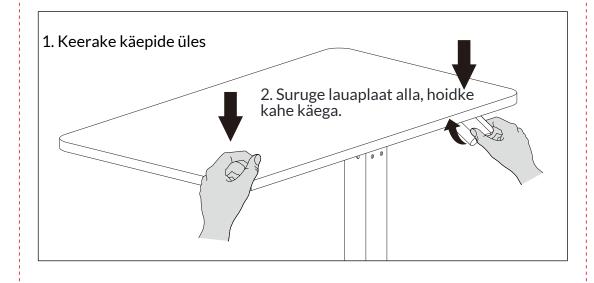

# Kokkupanekujuhend

Reguleerimine kõrgemale

SAMM 4

Reguleerige madalamale

### **Installation Steps**

STEP3 Flip the table

STEP4 Adjust the table height

Adjust height up

Adjust height down

▲ Warning -

There's spare parts in the package, which will lead to asphyxia if swallowed by accident. Please keep out of the reach of children for the spare parts.