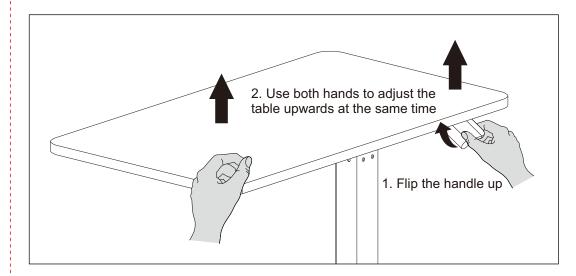

### **Installation Steps**

STEP3 Flip the table

STEP4 Adjust the table height

Adjust height up

Adjust height down

▲ Warning -

There's spare parts in the package, which will lead to asphyxia if swallowed by accident. Please keep out of the reach of children for the spare parts.