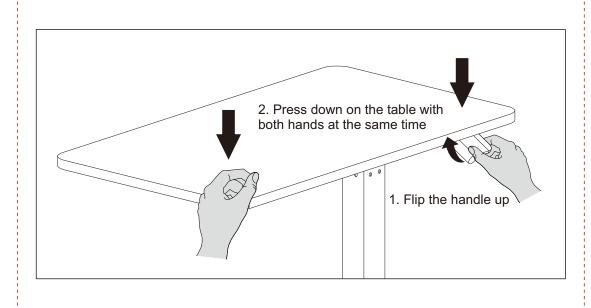

### **Installation Steps**

STEP3 Flip the table

STEP4 Adjust the table height

Adjust height up

Adjust height down

▲ Warning -

There's spare parts in the package, which will lead to asphyxia if swallowed by accident. Please keep out of the reach of children for the spare parts.