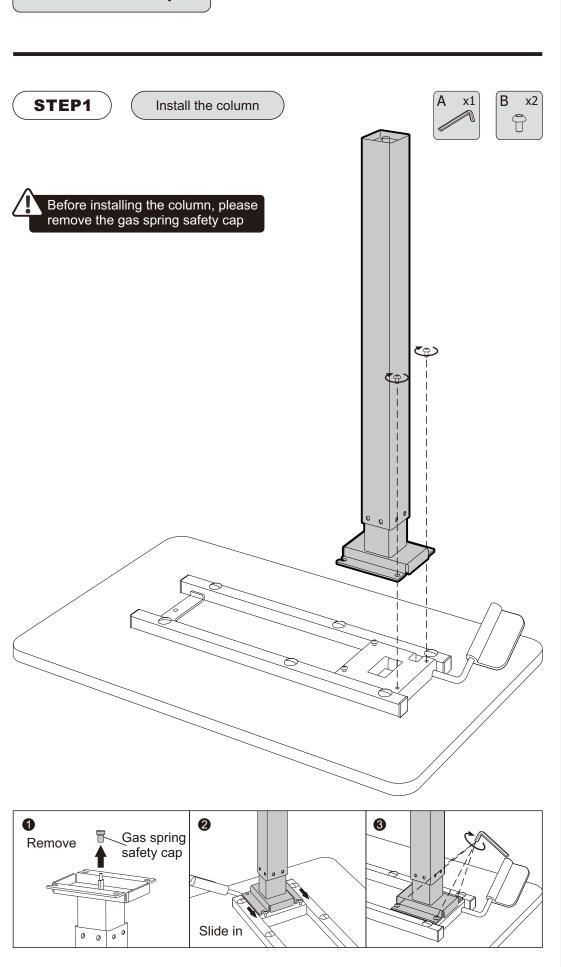

#### Preparation before installation

Install on carpet to prevent scratches.

Need two or more people to cooperate together.