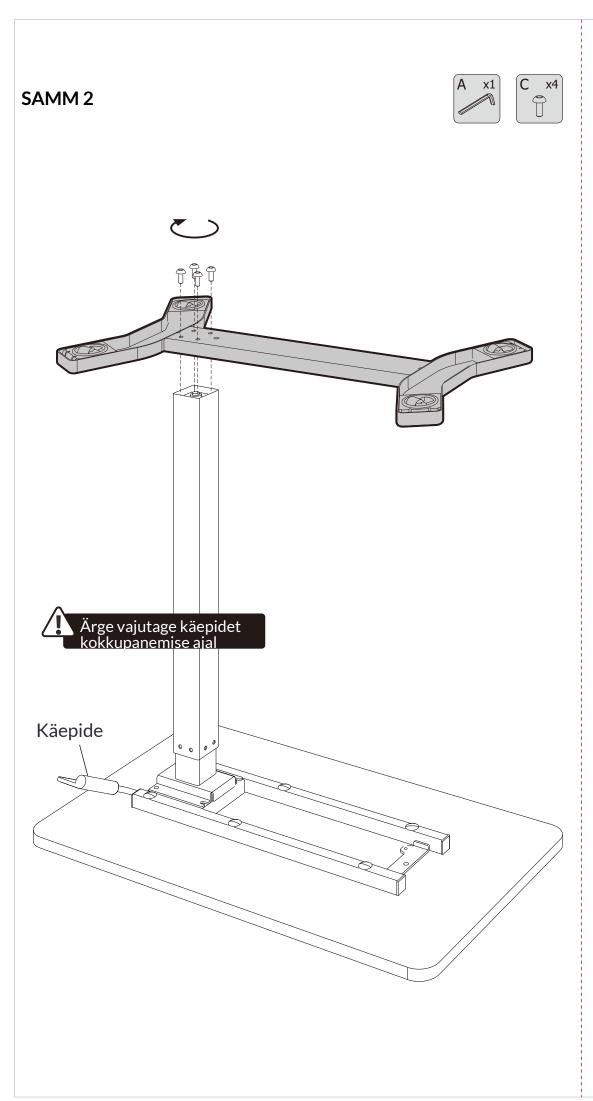

Tähelepanu: joonised on ainult suunavad ja võivad tootest või tarvikutest veidi erineda.

Probleemide korral võtke ühendust müüjaga.

## Osade loetelu

| NR | OSA          |   | OSA     |  |
|----|--------------|---|---------|--|
| 1  | Lauaplaat x1 | 3 | Jalg x1 |  |
| 2  | Tõstejalg x1 |   |         |  |