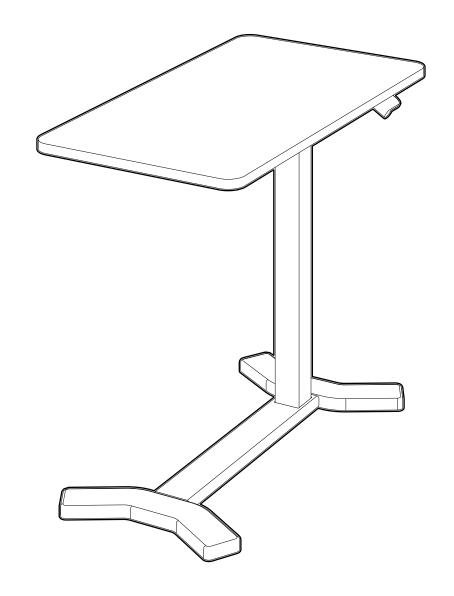

# 18709 (MT025-7040)

Pilt on illustratiivene. Enne laua kokkupanemist lugege juhend läbi.

# MT025-7040

Installation guide

< The pictures below are for reference only, please refer to the actual product. >
Please read this product manual carefully before use, and keep it properly.