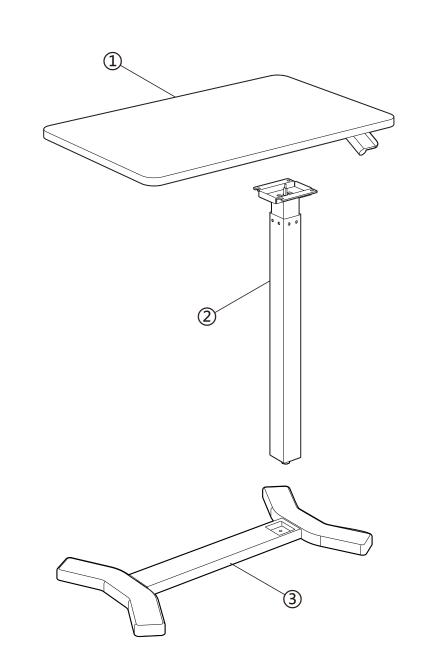

## Osade loetelu

| NR | OSA          |   | OSA     |  |
|----|--------------|---|---------|--|
| 1  | Lauaplaat x1 | 3 | Jalg x1 |  |
| 2  | Tõstejalg x1 |   |         |  |

#### Part List

| No. | Part       |  | No. | Part    |  |
|-----|------------|--|-----|---------|--|
| 1   | Desktop x1 |  | 3   | Foot x1 |  |
| 2   | Column x1  |  |     |         |  |