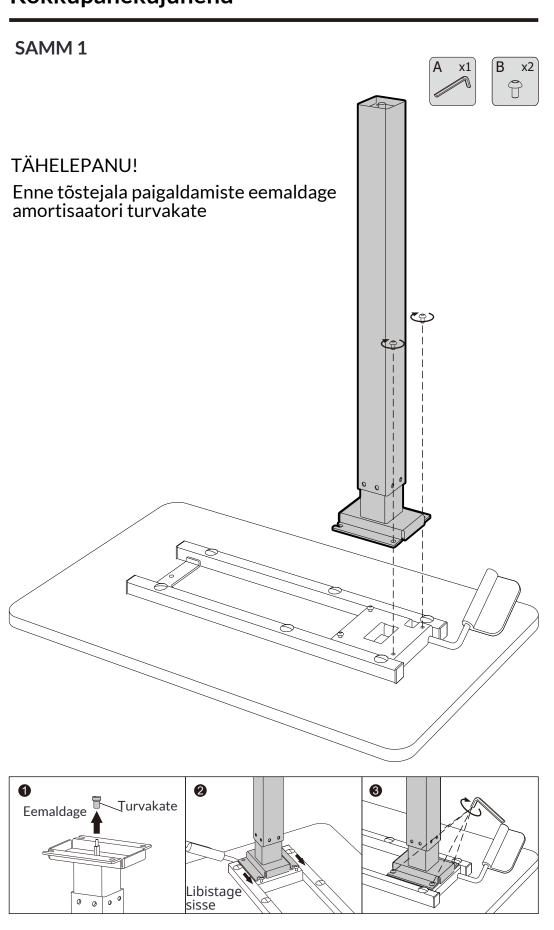

Tähelepanu: joonised on ainult suunavad ja võivad tootest või tarvikutest veidi erineda.

Probleemide korral võtke ühendust müüjaga.

#### **Ettevalmistamine**

Asetage osad vaibale, et vältida kriimustuste teket.

Laua kokkupanemiseks on vaja 2 inimest

## Osade loetelu

| NR | OSA          |   | OSA     |  |
|----|--------------|---|---------|--|
| 1  | Lauaplaat x1 | 3 | Jalg x1 |  |
| 2  | Tõstejalg x1 |   |         |  |