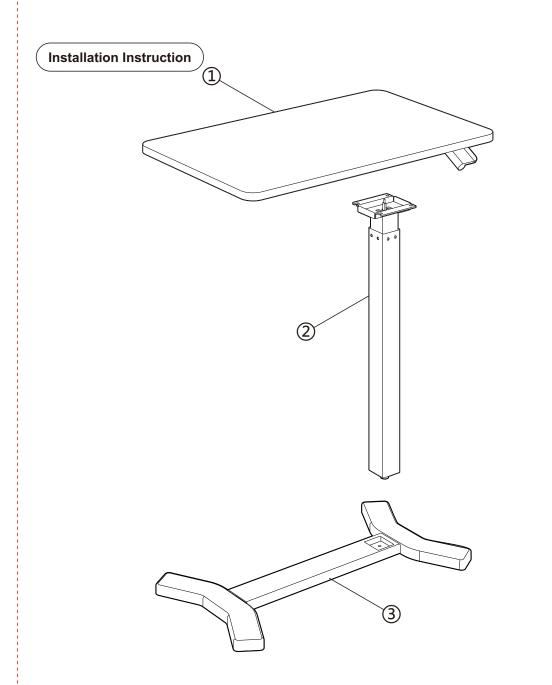

## Osade loetelu

| NR | OSA          |   | OSA     |  |
|----|--------------|---|---------|--|
| 1  | Lauaplaat x1 | 3 | Jalg x1 |  |
| 2  | Tõstejalg x1 |   |         |  |

#### Part List

| No. | Part       |  | No. | Part    |  |
|-----|------------|--|-----|---------|--|
| 1   | Desktop x1 |  | 3   | Foot x1 |  |
| 2   | Column x1  |  |     |         |  |