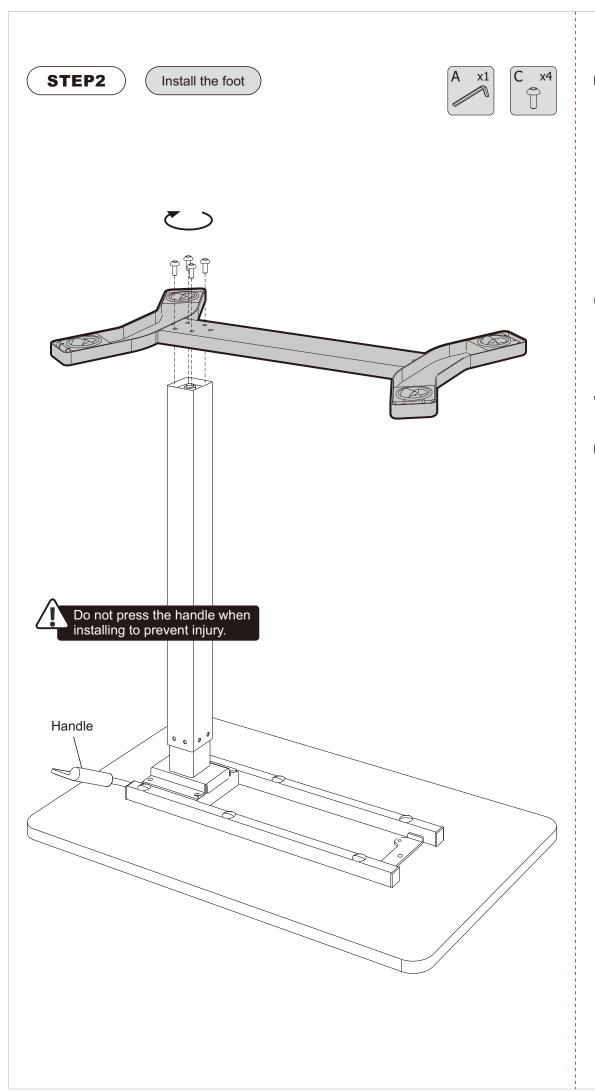

#### Accessory List

Attention: The drawings below are for guidance only and they may differ slightly from the product and fittings received. Please contact customer service if there are any missing tools or installation problems.

#### Part List

| No. | Part       |  | No. | Part    |  |
|-----|------------|--|-----|---------|--|
| 1   | Desktop x1 |  | 3   | Foot x1 |  |
| 2   | Column x1  |  |     |         |  |