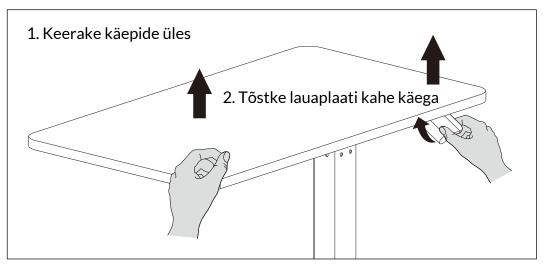

# Kokkupanekujuhend

Reguleerimine kõrgemale

SAMM 4

Reguleerige madalamale

### **Installation Steps**

STEP3 Flip the table

STEP4 Adjust the table height

Adjust height up

Adjust height down

▲ Warning -

There's spare parts in the package, which will lead to asphyxia if swallowed by accident. Please keep out of the reach of children for the spare parts.