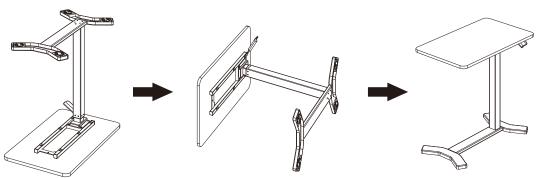

### **Installation Steps**

STEP3 Flip the table

STEP4 Adjust the table height

Adjust height up

Adjust height down

▲ Warning -

There's spare parts in the package, which will lead to asphyxia if swallowed by accident. Please keep out of the reach of children for the spare parts.