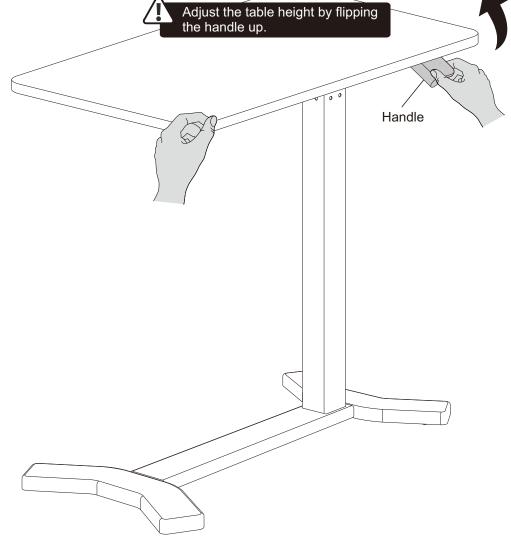

### **Installation Steps**

STEP3 Flip the table

STEP4 Adjust the table height

Adjust height up

Adjust height down

▲ Warning -

There's spare parts in the package, which will lead to asphyxia if swallowed by accident. Please keep out of the reach of children for the spare parts.